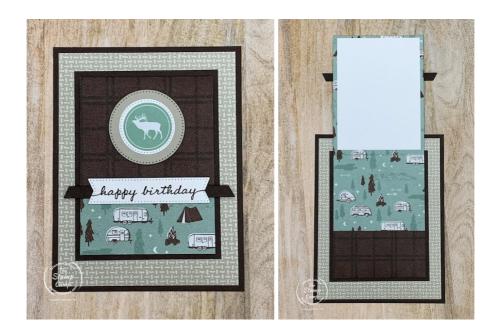

# He's the Man Front Flap Gift Card Holder

Glenda Calkins 616-340-2406 glenda@thestampcamp.com https://stampl.ink/shop

All images © 1990 - 2022 Stampin' Up!® All cards designed by Glenda Calkins of The Stamp Camp

## He's the Man Front Flap

Gift Card Holder

Glenda Calkins 616-340-2406 glenda@thestampcamp.com https://stampl.ink/shop

He's The Man 12" X 12" (30.5 X 30.5 Cm) Specialty Designer Series Paper - 159068

Price: \$15.00

### He's the Man Front Flap Gift Card Holder

Glenda Calkins 616-340-2406 glenda@thestampcamp.com https://stampl.ink/shop

Early Espresso Classic Stampin' Pad - 147114

Price: \$8.00

Add All to Cart