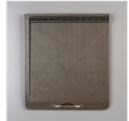

## New Years [Pop Out Swing Series #2]

See my video for how to make pop out swing fun fold cards.

## MEASUREMENTS:

- Basic Black Card Base: 8-1/2" x 5-1/2" scored in half
- Basic Gray for inside and outside: (2) 5-1/4" x 4"
- Floral DSP for inside and outside: (2) 5" x 3-3/4"
- Basic Black Insert: 6" x 4-1/2"
  - Scored at 2" & 4" after attaching DSP
- Floral DSP Insert: 5-3/4" x 4-1/4"
- Basic White: 3-1/2" x 3" scored at 1-1/2"
- Basic Gray: 2-3/4" x 2-3/4" or largest square die
- Basic White: 2-1/2" x 2-1/2" or 2nd largest square die
- Silver Foil scrap for numbers

## вох:

- Stamp the words on black cardstock in Versamark. Heat Emboss in Silver.
- Cut the words out with Paper Snips.
- Score the card base and insert.
- Attach the floral designer series paper to the front, inside and insert.
- Cut the largest Square in diamond shape from the circle from the center of the card base.
- Attach Adhesive Sheet to the Silver Foil scrap and cut the numbers.
- Emboss the white square with the Timeworn Type Folder.
- Assemble the card with Seal, Seal + and Stampin' Dimensionals