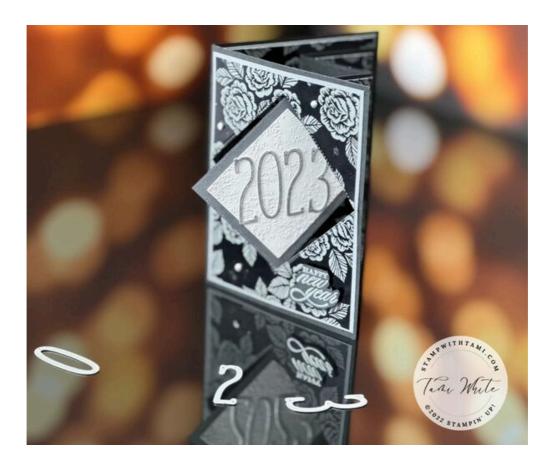

## New Years [Pop Out Swing Series #2]

See my video for how to make pop out swing fun fold cards.

## MEASUREMENTS:

- Basic Black Card Base: 8-1/2" x 5-1/2" scored in half
- Basic Gray for inside and outside: (2) 5-1/4" x 4"
- Floral DSP for inside and outside: (2) 5" x 3-3/4"
- Basic Black Insert: 6" x 4-1/2"
  - Scored at 2" & 4" after attaching DSP
- Floral DSP Insert: 5-3/4" x 4-1/4"
- Basic White: 3-1/2" x 3" scored at 1-1/2"
- Basic Gray: 2-3/4" x 2-3/4" or largest square die
- Basic White: 2-1/2" x 2-1/2" or 2nd largest square die
- Silver Foil scrap for numbers

## вох:

- Stamp the words on black cardstock in Versamark. Heat Emboss in Silver.
- Cut the words out with Paper Snips.
- Score the card base and insert.
- Attach the floral designer series paper to the front, inside and insert.
- Cut the largest Square in diamond shape from the circle from the center of the card base.
- Attach Adhesive Sheet to the Silver Foil scrap and cut the numbers.
- Emboss the white square with the Timeworn Type Folder.
- Assemble the card with Seal, Seal + and Stampin' Dimensionals