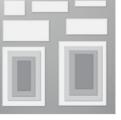

### BOX:

- BOX BASE CARD STOCK: 10-3/8" X 10-3/8"
- BOX LID DESIGNER PAPER: 10-1/2" X 10-1/2"
- WINDOW SHEET: 5-1/2" X 4"
- SCORE: 1-1/4" & 2-1/2" on all sides
- Cut the corners as shown in yellow on the template
- Cut the rectangle die from the center for window (see video)
- Assemble the box with Seal +
- Stamp the words on the Leaf.
- Decorate the box. I only attached the ribbon to the top so you can remove the lid without taking the ribbon off.