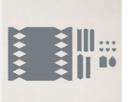

### PARTY CRACKERS:

- Designer Paper for Cracker Box Die: 6" x 5-1/4" each
- Cut cracker box with die.
- Assemble the box.

### BOX:

- BOX BASE CARD STOCK: 10-3/8" X 10-3/8"
- BOX LID DESIGNER PAPER: 10-1/2" X 10-1/2"
- WINDOW SHEET: 5-1/2" X 4"
- SCORE: 1-1/4" & 2-1/2" on all sides
- Cut the corners as shown in yellow on the template
- Cut the rectangle die from the center for window (see video)
- Assemble the box with Seal +
- Stamp the words on the Leaf.
- Decorate the box. I only attached the ribbon to the top so you can remove the lid without taking the ribbon off.