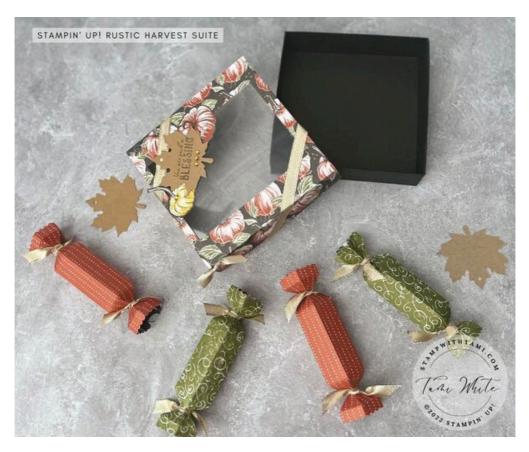

# Rustic Harvest [Party Cracker Series #2]

See my video for how to make these party crackers and gift boxes.

### PARTY CRACKERS:

- Designer Paper for Cracker Box Die: 6" x 5-1/4" each
- Cut cracker box with die.
- Assemble the box.

### BOX:

- BOX BASE CARD STOCK: 10-3/8" X 10-3/8"
- BOX LID DESIGNER PAPER: 10-1/2" X 10-1/2"
- WINDOW SHEET: 5-1/2" X 4"
- SCORE: 1-1/4" & 2-1/2" on all sides
- Cut the corners as shown in yellow on the template
- Cut the rectangle die from the center for window (see video)
- Assemble the box with Seal +
- Stamp the words on the Leaf.
- Decorate the box. I only attached the ribbon to the top so you can remove the lid without taking the ribbon off.