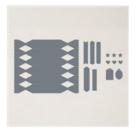

Alternate projects to the October 2022 Paper Pumpkin Kit. See my video for how to make these party crackers and gift boxes.8

## PARTY CRACKERS:

- Designer Paper for Cracker Box Die: 6" x 5-1/4"
- Window Sheet: 2" x 1-1/2" scored at 1/2"
- Cut box with the rectangle die for a window.
- Attach the window sheet and assemble box.