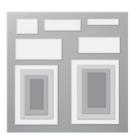

Alternate projects to the October 2022 Paper Pumpkin Kit. See my video for how to make these party crackers and gift boxes.8

## BOX:

- BOX BASE: 10-3/8" X 10-3/8"
- **BOX LID:** 10-1/2" X 10-1/2"
- SCORE: 1-1/4" & 2-1/2" on all sides
- Cut the corners as shown in yellow on the template
- Cut the rectangle die from the center for window (see video)\*\*
- Assemble the box with Seal +
- Note: I only created the bottom of the box to use as a tray for this set.