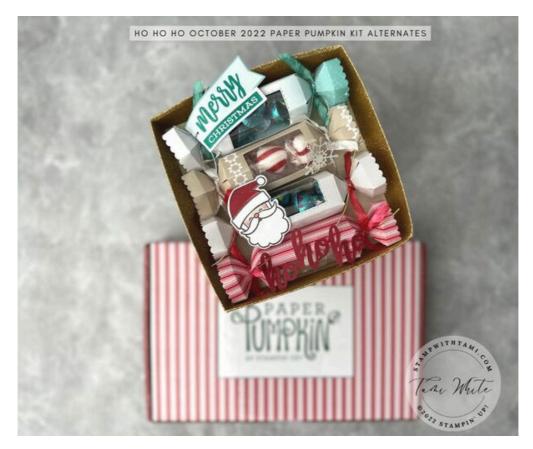

Alternate projects to the October 2022 Paper Pumpkin Kit. See my video for how to make these party crackers and gift boxes.8

## PARTY CRACKERS:

- Designer Paper for Cracker Box Die: 6" x 5-1/4"
- Window Sheet: 2" x 1-1/2" scored at 1/2"
- Cut box with the rectangle die for a window.
- Attach the window sheet and assemble box.

## BOX:

- BOX BASE: 10-3/8" X 10-3/8"
- **BOX LID:** 10-1/2" X 10-1/2"
- SCORE: 1-1/4" & 2-1/2" on all sides
- Cut the corners as shown in yellow on the template
- Cut the rectangle die from the center for window (see video)\*\*
- Assemble the box with Seal +
- Note: I only created the bottom of the box to use as a tray for this set.