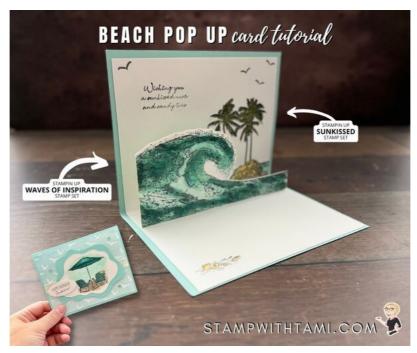

## Beach Pop Up [Pop Up Series Card 8]

Card 8 in my Pop Up Series. See video for how to make pop up cards, and how to use Stampin Blends to color the wave.

## **MEASUREMENTS:**

- Pool Party Card Base: 8-1/2" x 5-1/2" scored in half
- Shimmery White (Inside): 5-1/4"x 8-1/4"
- Designer Series Paper: 5-1/4" x 4"
- Pool Party: 5th Smallest Layering Diorama Die
- Shimmery White: 4th Smallest Layering Diorama Die
- Shimmery White scrap for Diorama Die, wave and oval
- Pop Up Mechanism: 5" x 1" scored at 1", 2", 3", 4"
- Wave Reinforcement piece: 1" x 1" scored at 1/2"

## **INSTRUCTIONS:**

• Stamp the following in Memento Black ink:

Words on scrap and punch out with oval punch.

Beach chairs on Diorama die cut and color with Pool Party, Bermuda Bay, So Saffron, Gray Granite & Crumb Cake Blends.

Wave on scrap and color with Pool Party & Bermuda Bay Blends. Cut out with Paper Snips.

On the inside panel stamp the palm trees on the far right, words on the left and gulls. Color the palm trees with So Saffron, Old Olive, Crumb Cake & Pool Party.

- Attach the pop up mechanism behind the large side of the wave with Seal or Seal +.
- Attach the reinforcement piece on the smaller end of the wave.
- Assemble the card with Seal and Stampin' Dimensionals. Attach the sequins to the front.