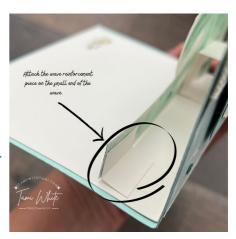

- Attach the pop up mechanism behind the large side of the wave with Seal or Seal +.
- Attach the reinforcement piece on the smaller end of the wave.
- Assemble the card with Seal and Stampin' Dimensionals. Attach the sequins to the front.