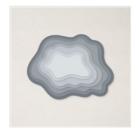

## Beach Pop Up [Pop Up Series Card 8]

Card 8 in my Pop Up Series. See video for how to make pop up cards, and how to use Stampin Blends to color the wave.

Wave on scrap and color with Pool Party & Bermuda Bay Blends. Cut out with Paper Snips.

On the inside panel stamp the palm trees on the far right, words on the left and gulls. Color the palm trees with So Saffron, Old Olive, Crumb Cake & Pool Party.