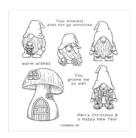

## Kindest Gnomes [Pop Out Swing Series #3]

Tami White tami@stampwithtami.com www.stampwithtami.com

See my video for how to make pop out swing fun fold cards. For help coloring with Stampin' Blends Markers, click here.

## **MEASUREMENTS:**

- Balmy Blue Card Base: 8-1/2" x 5-1/2" scored in half
- Designer Series Paper for inside and outside: (2) 5-1/4" x 4"
- Pacific Point Insert: 6" x 4-1/2"
  - Scored at 2" & 4" after attaching DSP
- Snowflake DSP Insert: 5-3/4" x 4-1/4"
- Shimmery White: 3-1/2" x 3" scored at 1-1/2"
- Balmy Blue: 2-3/4" x 2-3/4" or largest square die
- Shimmery White: 2-1/2" x 2-1/2" or 2nd largest square die
- Scraps: Shimmery white for gnome and beard, Petal Pink for nose and Pacific Point for hat

## BOX:

- Score the card base and insert.
- Attach the designer series paper to the front, inside and insert.
- Using the Stampin' Cut & Emboss Machine to cut:
   Largest Square out of the front of the card base.
   Cut the 2nd largest square from Shimmery White
   Cut the hat, nose and beard for the inside gnome
- Stamp the words on the top right of the Shimmery Square.
- Stamp the gnome on scrap paper and color with the Stampin' Blends Markers.
- Assemble the card with Seal, Seal + and Stampin' Dimensionals.