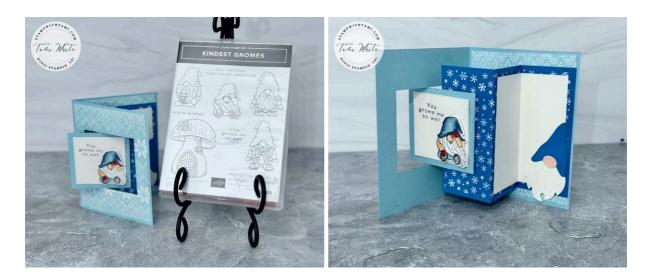

## Kindest Gnomes [Pop Out Swing Series #3]

Tami White tami@stampwithtami.com www.stampwithtami.com

See my video for how to make pop out swing fun fold cards. For help coloring with Stampin' Blends Markers, click here.

## **MEASUREMENTS:**

- Balmy Blue Card Base: 8-1/2" x 5-1/2" scored in half
- Designer Series Paper for inside and outside: (2) 5-1/4" x 4"
- Pacific Point Insert: 6" x 4-1/2"
  - Scored at 2" & 4" after attaching DSP
- Snowflake DSP Insert: 5-3/4" x 4-1/4"
- Shimmery White: 3-1/2" x 3" scored at 1-1/2"
- Balmy Blue: 2-3/4" x 2-3/4" or largest square die
- Shimmery White: 2-1/2" x 2-1/2" or 2nd largest square die
- Scraps: Shimmery white for gnome and beard, Petal Pink for nose and Pacific Point for hat

## BOX:

- Score the card base and insert.
- Attach the designer series paper to the front, inside and insert.
- Using the Stampin' Cut & Emboss Machine to cut:
   Largest Square out of the front of the card base.
   Cut the 2nd largest square from Shimmery White
   Cut the hat, nose and beard for the inside gnome
- Stamp the words on the top right of the Shimmery Square.
- Stamp the gnome on scrap paper and color with the Stampin' Blends Markers.
- Assemble the card with Seal, Seal + and Stampin' Dimensionals.