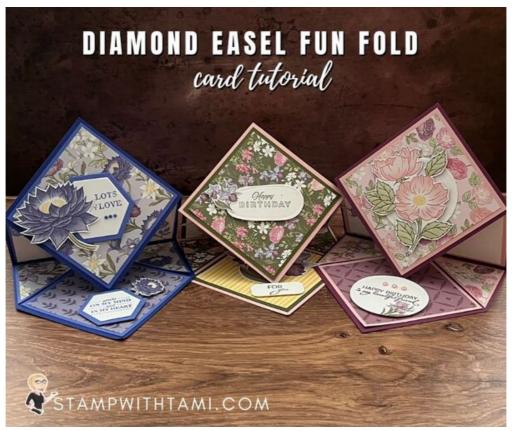

Cards 1-3 in my Diamond Easel Series. I have 2 sizes, these are the large easel cards. See the video and template for help with the fold.

## **MEASUREMENTS & CUTS:**

- Large Diamond Easel Card Base:
  - 12" x 6" scored on the long side at 6" & 3"

    Mark each end and the 4 sides at 3"

    Line up the marks and cut into a point on either end.
- Square (Front Panel): 4-1/4" x 4-1/4"
- Square Mat: (2) 4" x 4"
- Square DSP: (2) 3-3/4" x 3-3/4"
- Mat: 2-1/2" x 2-1/2" cut diagonally
- DSP: 2-1/4" x 2-1/4" cut diagonally
- Rectangle Mat: (2) 5-3/4" x 2-3/4"
- Rectangle DSP/White: (2) 5-1/2" x 2-1/2"

## INSTRUCTIONS:

- Die cut all of the labels and accent pieces.
- Stamp the words on the labels.
- Cut out the flowers from the Wonderful World Designer Series Paper.
- Assemble the cards with Seal Adhesive & Stampin' Dimensionals.
- Attach embellishments (Pearls or Dots)