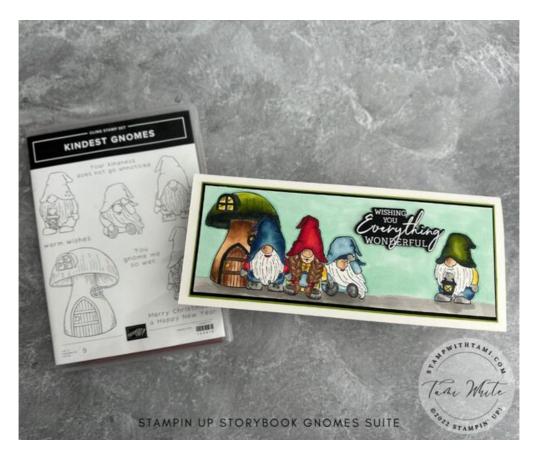

This slimline card matches my slimline gnome treat bag. See the video for help with coloring with the Stampin' Blends markers.

## Instructions:

- Using Memento Ink stamp the following:
  - 2 gnomes on the left on Masking Paper and cut each out to use as masks.
  - Gnome #1 towards the left approximately 1-1/2" in from the left to allow room for the mushroom
  - Attach the matching mask over the top of gnome #1, then stamp the mushroom to the left and the braided gnome to the right. Overlap each image slightly.
  - Attach the matching mask for the braided gnome and stamp the sitting gnome to the right overlapping slightly.
  - Stamp the gnome with the lanterns to the right.
  - Stamp the words on the inside Shimmery White layer.
- Wipe the emboss buddy over the black scrap, stamp the words in Versamark ink and pour white emboss powder over the top. Heat with Heat Tool to melt.
- Using the Stampin' Cut & Emboss Machine cut the following:
  - Cut the embossed words out with coordinating dies from the die set.
  - Cut the inside gnome pieces: Hat Pool Party, Nose Petal Pink & Beard Shimmery White
- Color the gnome images with Stampin' Blends Markers per the color chart. See the video for help with coloring.
- Color background with Pool Party and Gray Granite Stampin' Blends Markers.
- Assemble the card with Seal Adhesive & Stampin' Dimensionals.

## Storybook Gnomes [Slimline Card]

Tami White tami@stampwithtami.com www.stampwithtami.com

Storybook Gnomes Suite Collection (English) - 159630

Kindest Gnomes Bundle (English) -159626

Charming Sentiments Bundle (English) - 158734