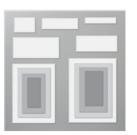

## Holiday Photo Cards with Sweetest Christmas [Card 1]

Cards 1 in my series of Holiday Photo Cards.

## **MEASUREMENTS**

- Thick Basic White Card Base: 8-1/2" x 5-1/2" scored in half
- Real Red: 5-1/4" x 3-7/8"
- Striped DSP: 5-1/8" x 3-3/4" or Largest Stitched Rectangle Die
- Basic White: 3-1/2" x 2-1/4" or 5th Largest Stitched Rectangle Die
- Real Red: 3-1/4" x 1-7/8"
- Photo: 3-1/8" x 1-7/8" or 6th Largest Stitched Rectangle Die Original Photo Size: 3-1/2" x 2-1/2" (Wallet Sized)
- Scrap of Real Red card stock

## **INSTRUCTIONS**

- In Versamark Ink stamp the banner image and words on the Real Red scrap.
- Pour white embossing powder over the top, heat with Heat Tool.
- Cut the image with the coordinating banner die.
- Assemble the card with Seal Adhesive. Attach the banner with Stampin' Dimensionals.