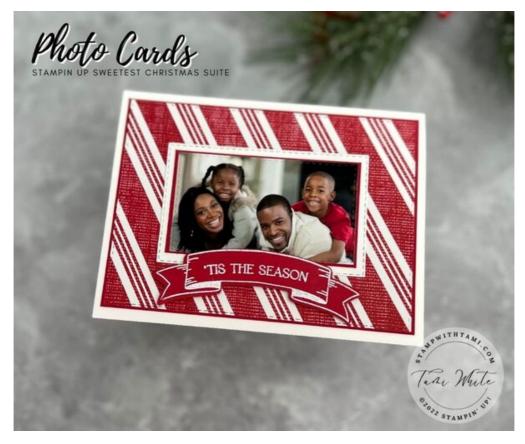

## Holiday Photo Cards with Sweetest Christmas [Card 1]

Cards 1 in my series of Holiday Photo Cards.

## **MEASUREMENTS**

- Thick Basic White Card Base: 8-1/2" x 5-1/2" scored in half
- Real Red: 5-1/4" x 3-7/8"
- Striped DSP: 5-1/8" x 3-3/4" or Largest Stitched Rectangle Die
- Basic White: 3-1/2" x 2-1/4" or 5th Largest Stitched Rectangle Die
- Real Red: 3-1/4" x 1-7/8"
- Photo: 3-1/8" x 1-7/8" or 6th Largest Stitched Rectangle Die Original Photo Size: 3-1/2" x 2-1/2" (Wallet Sized)
- Scrap of Real Red card stock

## **INSTRUCTIONS**

- In Versamark Ink stamp the banner image and words on the Real Red scrap.
- Pour white embossing powder over the top, heat with Heat Tool.
- Cut the image with the coordinating banner die.
- Assemble the card with Seal Adhesive. Attach the banner with Stampin' Dimensionals.