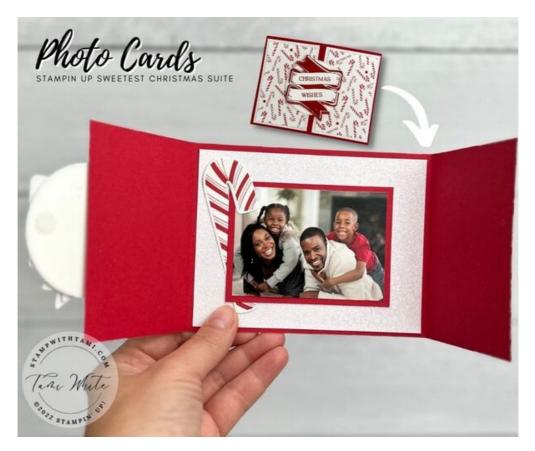

## Holiday Photo Cards with Sweetest Christmas [Card 2]

Cards 2 in my series of Holiday Photo Cards.

## MEASUREMENTS

- Real Red Card Base: 11" x 4-1/4" score at 2-1/8" on either end
- White Glimmer (Front): (2) 4" x 2-1/2"
- White Glimmer (Inside): 5-1/4" x 4"
- Designer Paper (Front): (2) 3-3/4" x 2-1/4"
- Real Red (Inside): 3-3/4" x 2-3/4"
- Photo Size: 3-1/2" x 2-1/2" (Wallet Sized)
- Scraps of Basic White, Red Glimmer & Candy Cane DSP

## INSTRUCTIONS

- Stamp the banner and words in Real Red ink on white scrap.
- Using the Stampin' Cut & Emboss Machine cut the following: Stamped word banner with coordinating banner die (2) Red Glimmer banners
  - 2nd Largest Circle from the Stylish Shapes dies
- Assemble the card base panels inside and outside with Seal Adhesive.
- Attach the word banner to the 2 glimmer banners to make a thin reveal border.
- Attach the banner to the circle with Stampin' Dimensionals.
- Attach the circle panel to the left front flap with Stampin' Dimensionals.
- Attach a velcro dot to the back right side of the circle to the right front flap.
- Attach Red Rhinestones.