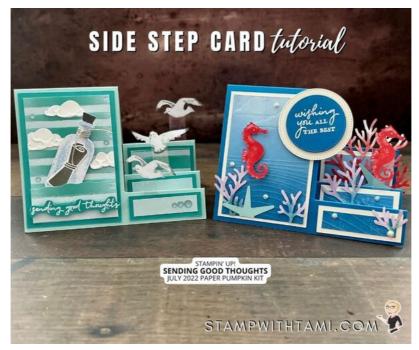

## Sending Good Thoughts [Side Step Series Cards 1 & 2]

Cards 1 & 2 in my Side Step Series. See template and video for how to make pop up cards.

## INSTRUCTIONS:

• Create Side Step Fold (see template):

On the 5-1/2" side, 3" from the side cut from 1" - 6-1/2". On the 8-1/2" side, 4-1/2" from the top score in 3". On the opposite side score 2-1/2" from the end at  $\frac{1}{2}$ 

1", 2", 3-1/4", 4-1/2" & 6-1/2"

- Stamp the scroll in Basic Gray and cut out with Paper Snips.
- Stamp the words in Versamark on scrap paper, pour white emboss powder over the top and heat.
- Cut out the words on the Bermuda with Paper Snips.
- Cut the words from the 3rd largest Stylish Shapes circle. Pearlescent from the 4th largest.
- On the bottle card I took a matching piece of striped card front 2-1/2" x 1-1/4" and fussy cut a wavy top and layered it over the striped piece with Stampin' Dimensionals. I tucked the bottle under it for the illusion of floating in the water.
- Attach the seagulls and sea horse die cuts to the Window Sheet strips.
- Assemble the cards with Seal Adhesive & Stampin' Dimensionals.
- One the seahorse card I cut up the purple coral and pieced it around the card.
- Attach embellishments.