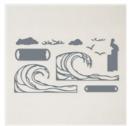

1", 2", 3-1/4", 4-1/2" & 6-1/2"

- Stamp the scroll in Basic Gray and cut out with Paper Snips.
- Stamp the words in Versamark on scrap paper, pour white emboss powder over the top and heat.
- Cut out the words on the Bermuda with Paper Snips.
- Cut the words from the 3rd largest Stylish Shapes circle. Pearlescent from the 4th largest.
- On the bottle card I took a matching piece of striped card front 2-1/2" x 1-1/4" and fussy cut a wavy top and layered it over the striped piece with Stampin' Dimensionals. I tucked the bottle under it for the illusion of floating in the water.
- Attach the seagulls and sea horse die cuts to the Window Sheet strips.
- Assemble the cards with Seal Adhesive & Stampin' Dimensionals.
- One the seahorse card I cut up the purple coral and pieced it around the card.
- Attach embellishments.

Basics Embossing Powders - 155554

Heat Tool - 129053

Waves Dies - 158840

Glossy Dots Assortment -158827

Stylish Shapes Dies - 159183

Iridescent Rhinestones Basic Jewels - 158130

Stampin' Seal -152813

Stampin' Dimensionals -104430