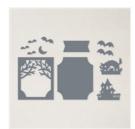

## Bewitching [Side Step Series Card 9]

Card 9 in my Side Step Series. See template and video for how to do this fold.

### INSTRUCTIONS:

- Create Side Step Fold (see template):
  - On the 5-1/2" side, 3" from the side cut from 1" 6-1/2".
  - On the 8-1/2" side, 4-1/2" from the top score in 3".
  - On the opposite side score 2-1/2" from the end at 1", 2", 3-1/4", 4-1/2" & 6-1/2"
- Stamp the words in Versamark on black scrap, pour white emboss powder over the top and heat emboss.
- Stamp the witches hat and feet on white scrap in Momento Black. Color with Stampin' Blends.
- For rich black color over the black in the stamped image with the Black Stampin' Write Marker.
- Punch out the hat, fussy cut the witches feet.
- Using the Stampin' Cut & Emboss Machine cut the following:
  - Words with the banner die from the Scary Silhouettes.
  - The label from the Scary Silhouettes die in the center of the Parakeet and the Black panels.
  - The haunted house die from Parakeet & black scrap.
  - 3 Bats from black scrap.
  - Moon from Daffodil scrap
- Cut the Parakeet panel with the label window in half and attach to the back of the black panel to create a reveal.
- Assemble the cards with Seal Adhesive & Black Stampin' Dimensionals. The hat and words are attached on Window Sheet strips so they float.
- Attach Glossy Dots.