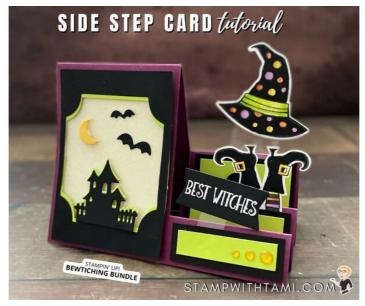

## Bewitching [Side Step Series Card 9]

Card 9 in my Side Step Series. See template and video for how to do this fold.

#### **MEASUREMENTS:**

- Rich Razzleberry Card Base: 8-1/2 x 5-1/2"
- Basic Black Mat (Left): 4" x 2-3/4"
- Basic Black (Large Back Step): 2-1/4" x 1-3/4"
- Basic Black Mat (Middle Step): 2-1/4" x 1"
- Basic Black Mat (Front Step): 2-1/4" x 3/4"
- Glimmer (left): 2-5/8" x 3-1/2"
- Parakeet Party Mat (Left): 3-3/4" x 2-1/2"
- Parakeet Party (Left): 2" x 3-3/4"
- Parakeet Party (Large Back Step): 2" x 3-5/8"
- Parakeet Party (Middle Step): 2" x 3/4"
- Parakeet Party (Front Step): 2" x 1/2"
- Window Sheet (2): 1/2" x 2 strips
- Scraps: Basic Black, Parakeet, Basic White, Daffodil Delight

### INSTRUCTIONS:

- Create Side Step Fold (see template):
  - On the 5-1/2" side, 3" from the side cut from 1" 6-1/2".
  - On the 8-1/2" side, 4-1/2" from the top score in 3".
  - On the opposite side score 2-1/2" from the end at 1", 2", 3-1/4", 4-1/2" & 6-1/2"
- Stamp the words in Versamark on black scrap, pour white emboss powder over the top and heat emboss.
- Stamp the witches hat and feet on white scrap in Momento Black. Color with Stampin' Blends.
- For rich black color over the black in the stamped image with the Black Stampin' Write Marker.
- Punch out the hat, fussy cut the witches feet.
- Using the Stampin' Cut & Emboss Machine cut the following:
  - Words with the banner die from the Scary Silhouettes.
  - The label from the Scary Silhouettes die in the center of the Parakeet and the Black panels.
  - The haunted house die from Parakeet & black scrap.
  - 3 Bats from black scrap.
  - Moon from Daffodil scrap
- Cut the Parakeet panel with the label window in half and attach to the back of the black panel to create a reveal.
- Assemble the cards with Seal Adhesive & Black Stampin' Dimensionals. The hat and words are attached on Window Sheet strips so they float.
- Attach Glossy Dots.