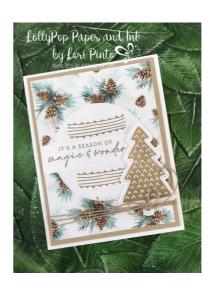

#### IT'S A SEASON OF MAGIC & WONDER

#### **DIRECTIONS:**

- 1. Trim Basic White (thick) CS to 11" x 4 1/4" and score at 5 1/2"
- 2. Trim Crumb Cake CS to 5 1/4" x 4"
- 3. Trim DSP to 5" x 3 3/4" and adhere to trimmed Crumb Cake CS
- 4. Crop a 3" stitched circle using a Stylish Shapes die
- 5. Stamp background design onto stitched circle in Crumb Cake Ink and adhere to trimmed DSP
- 6. Stamp sentiment onto Basic White CS in Crumb Cake Ink
- 7. Trim sentiment CS to 3" x 7/8" and adhere over stamped stitched circle
- 8. Stamp tree onto Basic White CS in Crumb Cake Ink
- 9. Crop tree (or fussy cut) using die and adhere to over sentiment CS
- 10. Wrap stamped and layered CS with Baker's Twine several times. Make a bow and adhere to card base