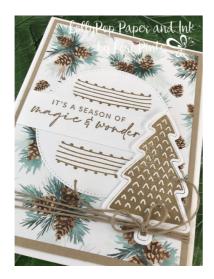

#### IT'S A SEASON OF MAGIC & WONDER

#### **DIRECTIONS:**

- 1. Trim Basic White (thick) CS to 11" x 4 1/4" and score at 5 1/2"
- 2. Trim Crumb Cake CS to 5 1/4" x 4"
- 3. Trim DSP to 5" x 3 3/4" and adhere to trimmed Crumb Cake CS
- 4. Crop a 3" stitched circle using a Stylish Shapes die
- 5. Stamp background design onto stitched circle in Crumb Cake Ink and adhere to trimmed DSP
- 6. Stamp sentiment onto Basic White CS in Crumb Cake Ink
- 7. Trim sentiment CS to 3" x 7/8" and adhere over stamped stitched circle
- 8. Stamp tree onto Basic White CS in Crumb Cake Ink
- 9. Crop tree (or fussy cut) using die and adhere to over sentiment CS
- 10. Wrap stamped and layered CS with Baker's Twine several times. Make a bow and adhere to card base