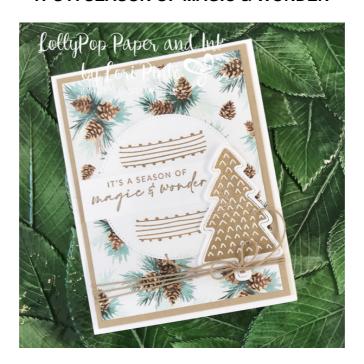

#### IT'S A SEASON OF MAGIC & WONDER

#### **DIRECTIONS:**

- 1. Trim Basic White (thick) CS to 11" x 4 1/4" and score at 5 1/2"
- 2. Trim Crumb Cake CS to 5 1/4" x 4"
- 3. Trim DSP to 5" x 3 3/4" and adhere to trimmed Crumb Cake CS
- 4. Crop a 3" stitched circle using a Stylish Shapes die
- 5. Stamp background design onto stitched circle in Crumb Cake Ink and adhere to trimmed DSP
- 6. Stamp sentiment onto Basic White CS in Crumb Cake Ink
- 7. Trim sentiment CS to 3" x 7/8" and adhere over stamped stitched circle
- 8. Stamp tree onto Basic White CS in Crumb Cake Ink
- 9. Crop tree (or fussy cut) using die and adhere to over sentiment CS
- 10. Wrap stamped and layered CS with Baker's Twine several times. Make a bow and adhere to card base