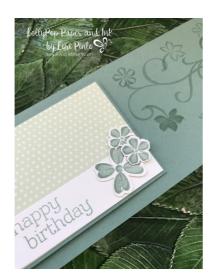

# Creative Retreat Optional Class

Sentimental Swirls - Happy Birthday Slimline

Lori Pinto 203-470-1306 lori@lollypoppaper.com www.lollypoppaperandink.com

**HAPPY BIRTHDAY** 

#### **DIRECTIONS:**

- 1. Trim Soft Succulent CS to 8 1/2" x 7" and score at 3 1/2"
- 2. Stamp design onto front right side of card front in Soft Succulent Ink
- 3. Trim Basic White CS to 8 1/4" x 3 1/4"
- 4. Stamp swirly design onto trimmed Basic White CS in Soft Succulent Ink and adhere to inside of card base
- 5. Trim Soft Succulent CS to 4 1/8' x 2 7/8"
- 6. Trim DSP to 4" x 2 3/4" and adhere to trimmed Soft Succulent CS
- 7. Adhere layered CS to card front with a Foam Adhesive Sheet
- 8. Trim Basic White CS to 3 3/4" x 1"
- 9. Stamp sentiment onto trimmed Basic White CS in Soft Succulent CS
- 10. Punch one end of sentiment CS with Banners Pick A Punch and adhere to card front (or flag end with scissors)
- 11. Stamp one large flower onto Basic White scrap in Soft Succulent and punch it out with Flowers & Leaves Punch
- 12. Stamp two small flowers onto Basic White scrap in Soft Succulent and punch them out with Strawberry Builder Punch
- 13. Adhere flowers to card front