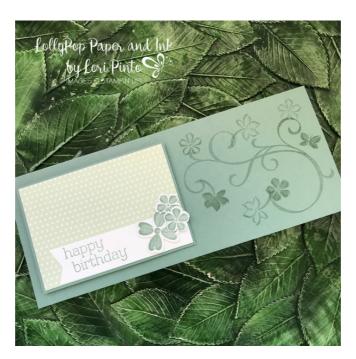

# Creative Retreat Optional Class

Sentimental Swirls - Happy Birthday Slimline

Lori Pinto 203-470-1306 lori@lollypoppaper.com www.lollypoppaperandink.com

**HAPPY BIRTHDAY** 

#### **DIRECTIONS:**

- 1. Trim Soft Succulent CS to 8 1/2" x 7" and score at 3 1/2"
- 2. Stamp design onto front right side of card front in Soft Succulent Ink
- 3. Trim Basic White CS to 8 1/4" x 3 1/4"
- 4. Stamp swirly design onto trimmed Basic White CS in Soft Succulent Ink and adhere to inside of card base
- 5. Trim Soft Succulent CS to 4 1/8' x 2 7/8"
- 6. Trim DSP to 4" x 2 3/4" and adhere to trimmed Soft Succulent CS
- 7. Adhere layered CS to card front with a Foam Adhesive Sheet
- 8. Trim Basic White CS to 3 3/4" x 1"
- 9. Stamp sentiment onto trimmed Basic White CS in Soft Succulent CS
- 10. Punch one end of sentiment CS with Banners Pick A Punch and adhere to card front (or flag end with scissors)
- 11. Stamp one large flower onto Basic White scrap in Soft Succulent and punch it out with Flowers & Leaves Punch
- 12. Stamp two small flowers onto Basic White scrap in Soft Succulent and punch them out with Strawberry Builder Punch
- 13. Adhere flowers to card front