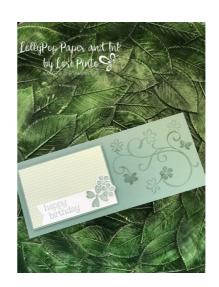

# Creative Retreat Optional Class

Sentimental Swirls - Happy Birthday Slimline

Lori Pinto 203-470-1306 lori@lollypoppaper.com www.lollypoppaperandink.com

**HAPPY BIRTHDAY** 

#### **DIRECTIONS:**

- 1. Trim Soft Succulent CS to 8 1/2" x 7" and score at 3 1/2"
- 2. Stamp design onto front right side of card front in Soft Succulent Ink
- 3. Trim Basic White CS to 8 1/4" x 3 1/4"
- 4. Stamp swirly design onto trimmed Basic White CS in Soft Succulent Ink and adhere to inside of card base
- 5. Trim Soft Succulent CS to 4 1/8' x 2 7/8"
- 6. Trim DSP to 4" x 2 3/4" and adhere to trimmed Soft Succulent CS
- 7. Adhere layered CS to card front with a Foam Adhesive Sheet
- 8. Trim Basic White CS to 3 3/4" x 1"
- 9. Stamp sentiment onto trimmed Basic White CS in Soft Succulent CS
- 10. Punch one end of sentiment CS with Banners Pick A Punch and adhere to card front (or flag end with scissors)
- 11. Stamp one large flower onto Basic White scrap in Soft Succulent and punch it out with Flowers & Leaves Punch
- 12. Stamp two small flowers onto Basic White scrap in Soft Succulent and punch them out with Strawberry Builder Punch
- 13. Adhere flowers to card front