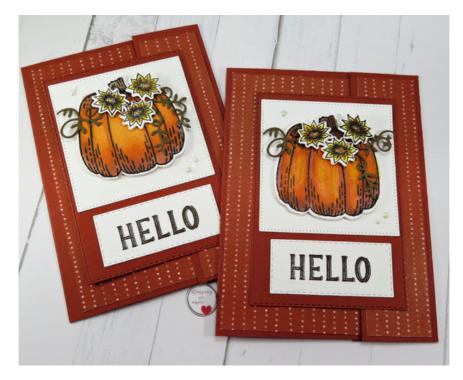

## A Beautiful Pumpkin Tri-Fold Card

Cajun Craze Cardstock for the Card Base 5-1/2" x 9-1/4".

Score on the 9-1/4" side at 1-1/2" and 5-1/2".

Rustic Harvest Designer Series Paper for Matting .

Cut one at 3-1/4" x 5-1/4".

Cut one at 1-1/4" x 5-1/4".

Basic White Cardstock for Inside Mat 3-3/4" x 5-1/4".

I used the Stitched Rectangles Dies and the Stylish Shapes Dies for the other front pieces.