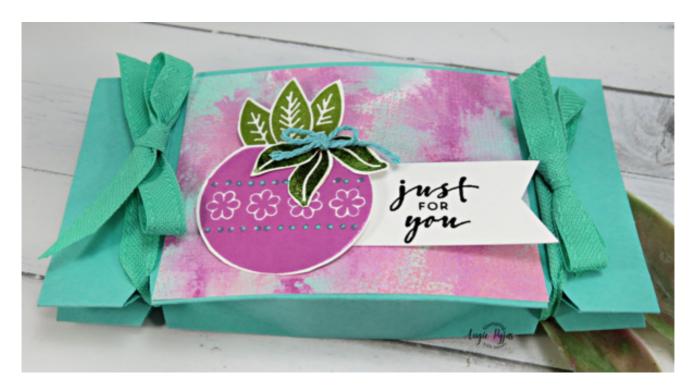

## DIY Unique Mother's Day Gift Box

Angie Pyjas 817-975-3141

stampingwithamore@gmail.com http://www.stampingwithamore.com

Summer Splash(avaialbale May 1st) or Lemon Lolly Cardstock fo the Box 8-1/2" x 6".

Score on the 8-1/2" side at 1/2", 3-1/2", 4-1/2", 7-1/2".

Score on the 6" side at 1" and 5".

Unbound Beauty Designer Series Paper For Matting (coming May 1, 2024)

Cut one piece 3-3/4" x 2-7/8".