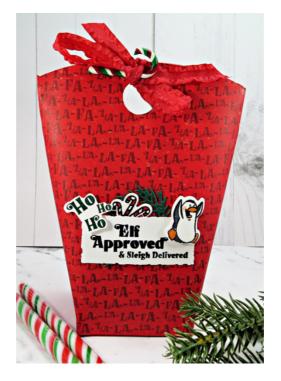

## A Super Quick Box in a Bag Christmas Treat box

Cherry Cobbler Cardstock for Box 3-1/2" x 4".

Score 3/4" on all four sides.

Stanta's Express Designer Series Paper for Box 6" x 10-1/2".