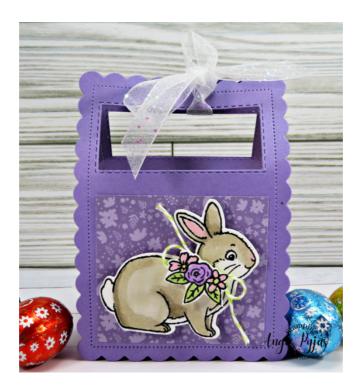

## DIY Easter Basket Tutorial with the Easter Bunny Stamp Set

Angie Pyjas 817-975-3141 stampingwithamore@gmail.com http://www.stampingwithamore.com

Highland Heather Cardstock for Box 6-3/4" x 3".

Score on the 6-3/4" side at 2" and 4-3/4".

Score on the 3" side at 1/2" and 2-1/2". (or 1/2" on each side)

Subtles 6" x 6" Designer Series Paper Assortment for Matting.

Cut two at 2-1/4" x 2-1/2".

Cut two at 1-3/4" x 1-3/4".

## DIY Easter Basket Tutorial with the Easter Bunny Stamp Set

Angie Pyjas 817-975-3141 stampingwithamore@gmail.com http://www.stampingwithamore.com

Easter Bunny Photopolymer Stamp Set (English) - 160272