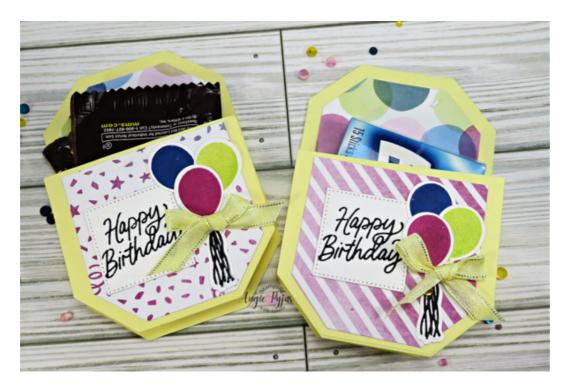

## Quick & Easy DIY Birthday Party Favor

Lemon Lolly Cardstock - Cut two of the Countryside Corners Largest Dies.

Cut one to 3".

Lemon Lolly Cardstock for the inside piece of Box 7-1/2" x 1".

Score on the 7-1/2" side at 2", 3", 4-1/2", 5-1/2".

Score on the 1" side at 1/4 and 3/4".

Bright and Beautiful Designer Series Paper for Mats.

Cut two Mats using the next largest size Countryside Corners Dies.

On one of the Mats, cut off at 2-3/4".

## Quick & Easy DIY Birthday Party Favor

Angie Pyjas 817-975-3141 stampingwithamore@gmail.com http://www.stampingwithamore.com

Countryside Corners Dies -161471

Beautiful Balloons Bundle (English) -161457