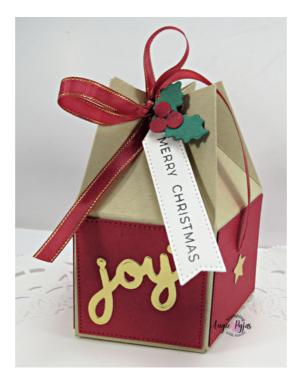

## 3D Christmas Polygon Paper Gift Box

Crumb Cake Cardstock for Box 10-1/2" x 6".

Score on the 10-1/2" side at 1/2", 2-1/2", 4-1/2", 6-1/2", 8-1/2".

Score on the 6" side at 2" and 4".

Mark each top square at 1" on every square and score to the 2" score line creating a upside down V as shown in video.

Cut five squares using the Stylish Shapes Dies.

## 3D Christmas Polygon Paper Gift Box

Angie Pyjas 817-975-3141 stampingwithamore@gmail.com http://www.stampingwithamore.com

| Jolly Holly Bundle<br>(English) - 166120<br>Add to Cart | Stylish Shapes<br>Dies - 159183<br>Add to Cart                                    | Crumb Cake 8-1/2"<br>X 11" Cardstock -<br>120953<br>Add to Cart | Cherry Cobbler 8-<br>1/2" X 11"<br>Cardstock -<br>119685<br>Add to Cart         | Basic White 8-1/2"<br>X 11" Cardstock -<br>166780<br>Add to Cart |
|---------------------------------------------------------|-----------------------------------------------------------------------------------|-----------------------------------------------------------------|---------------------------------------------------------------------------------|------------------------------------------------------------------|
|                                                         | A                                                                                 |                                                                 |                                                                                 |                                                                  |
| Gold Foil Sheets -<br>132622<br>Add to Cart             | Cherry Cobbler &<br>Gold 1/4" (6.4 Mm)<br>Satin Ribbon -<br>164028<br>Add to Cart | Hole Punch<br>Assortment -<br><u>165409</u><br>Add to Cart      | <u>Tuxedo Black</u><br><u>Memento Ink Pad -</u><br><u>132708</u><br>Add to Cart | Stampin' Seal+ -<br>149699<br>Add to Cart                        |
| 0                                                       |                                                                                   |                                                                 |                                                                                 |                                                                  |
| Tear & Tape<br>Adhesive - 154031<br>Add to Cart         | <u>Stampin' Cut &amp;</u><br>Emboss Machine -<br><u>149653</u>                    | Simply Scored<br>Scoring Tool -<br><u>122334</u>                |                                                                                 |                                                                  |