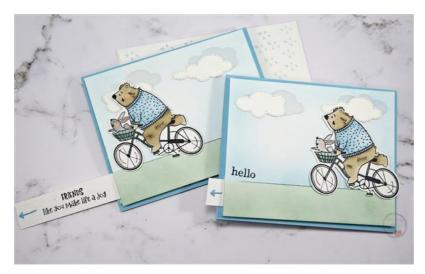

## JOYFUL LIFE INTERACTIVE SLIDER CARD

Angie Pyjas 817-975-3141 ash2jay@aol.com http://www.stampingwithamore.com

Shop: http://angelapyjas.stampinup.net

BALMY BLUE CARD BASE 81/2" X 5-1/4"

SCORE ON THE 8-1/2" SIDE AT 4-1/4"

BASE WILL MEASURE 5-1/4" X 4-1/4" INSTEAD OF 5-1/2" X 4-1/4"

(REGULAR CARD BASE)

BASIC WHITE FRONT OF CARD

PUT FRONT OF CARD ON PAPER TRIMMER ON THE 1" MARK AND SCORE 1/2"

FROM EACH SIDE TO CREATE A SLIT.

SEE VIDEO FOR DETAILS.

(SLIT WILL BE 1" FROM BOTTOM AND 1/2" FROM EACH END)

**CLICK HERE FOR BLOG POST** 