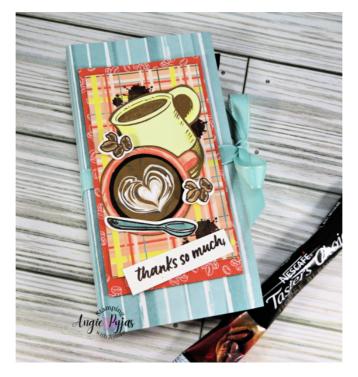

## Gift Holder Tutorial- It's a Latte Fun!

A Little Latte Designer Series Paper for Gift Holder.

Cut one piece for the Outside of the Box 6-3/4" x 5-3/4".

Score on the 6-3/4" side at 3" and 3-3/4".

Cut one piece for the inside of the holder 4-3/4" x 4".

Score on the 4-3/4" side at 1/2", 1", 3-3/4", 4-1/4".

Score on the 4" side at 1/2" and 1".

A Little Latte Designer Series Paper for Matting.

Cut bottom mat at 2-1/2" x 4-1/2".

Cut top mat at 2-1/4" x 4".

Pool Party Ribbon approximately 17" long.

## Gift Holder Tutorial- It's a Latte Fun!

Angie Pyjas 817-975-3141 stampingwithamore@gmail.com http://www.stampingwithamore.com

Images © Stampin' Up! 1990 - Current