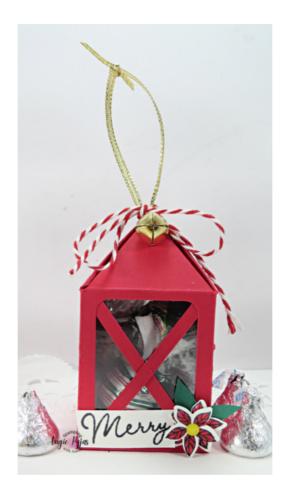

## Christmas Candy Lantern Box DIY

Angie Pyjas 817-975-3141

stampingwithamore@gmail.com http://www.stampingwithamore.com

Real Red Cardstock for the Box 6" x 8-1/2".

Score on the 6" side at 1-1/2" and 4".

Score on the 8-1/2" side at 1/2", 2-1/2", 4-1/2", 6-1/2".

Window Sheet 1-7/8" x 2-3/8 " Cut two.

Real Red Cardstock for cross strips 1/8" strips.