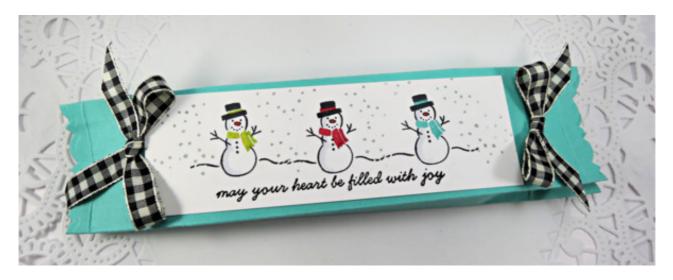

## Christmas in July Treat Box Is So Easy You Won't Believe it!

Summer Splash Cardstock for Box 8-1/2" x 6-1/4".

Score on the 8-1/2" side at 1/2", 1-1/4", 7-1/4", 8".

Score on the 6-1/4" side at 3/4", 2-3/4", 3-1/2", 5-1/2".

Basic White Cardstock for Stamping 5-1/2" x 1-3/4".

NOTE: Black & Very Vanilla Ribbon is no longer available, I substituted the Summer Splash Ribbon.