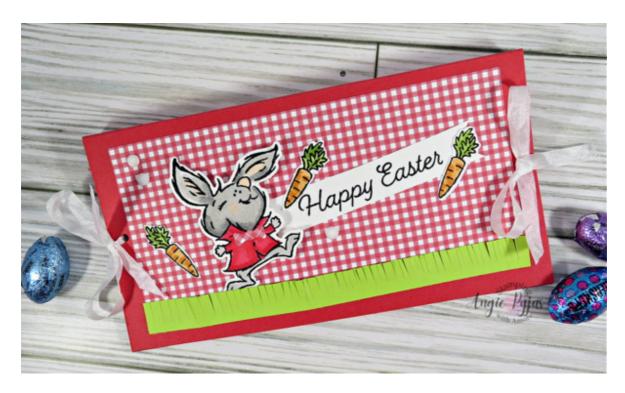

## **Double Easter Treat Holder**

Angie Pyjas 817-975-3141

stampingwithamore@gmail.com http://www.stampingwithamore.com

Sweet Sorbet Cardstock for Treat Holder 6-3/4" x 8-1/4".

Score on the 8-1/4" side at 3/4", 4-1/4", 4-3/4".

Country Gingham Designer Series Paper for Matting 6" x 3".

Parakeet Party Cardstock for Grass 1/2" x 6".

Basic White Cardstock for Sentiment 3-1/2" x 5/8".