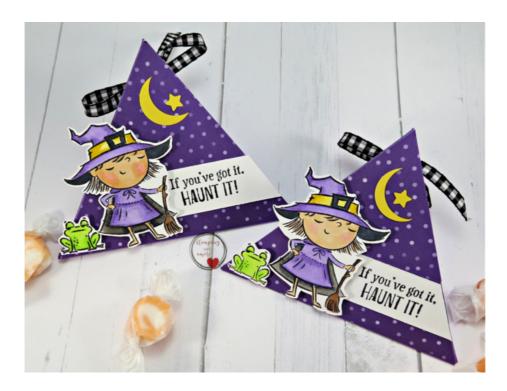

## Triangle Halloween Treat Box

Angie Pyjas 817-975-3141

ash2jay@aol.com

http://www.stampingwithamore.com

**Best Witches Cling** Stamp Set (English) - 159860

Add to Cart

Witch Hat Builder Punch - 159856

Add to Cart

## Triangle Halloween Treat Box

Angie Pyjas 817-975-3141

ash2jay@aol.com

http://www.stampingwithamore.com

Black & White 1/4" (6.4 Mm) Gingham Ribbon - 156485

Add to Cart

Tuxedo Black Memento Ink Pad -132708