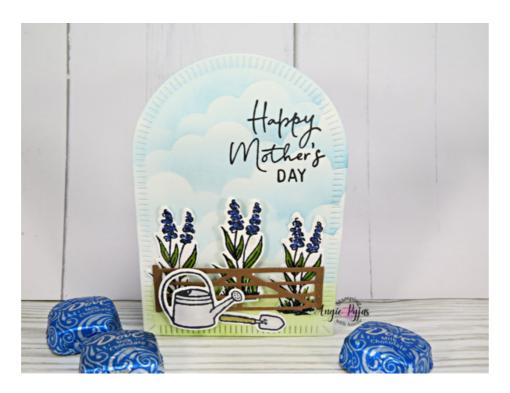

## Create A Beautiful Mother's Day Gift Box

Angie Pyjas 817-975-3141

stampingwithamore@gmail.com http://www.stampingwithamore.com

Cut two of the arches from the Garden Meadow Dies.

Basic White Thick cardstock for Box 7-1/2" x 5-3/4".

Score on the 7-1/2" side at 1/2", 1-1/2", 4", 5".

Score on the 5-3/4" side at 1/2", 1-1/2", 4-3/4".

Lighter Than Air Designer Series Paper For Matting.

Cut two at 3-1/4" x 7/8".

Cut one at 2-1/2" x 7/8".