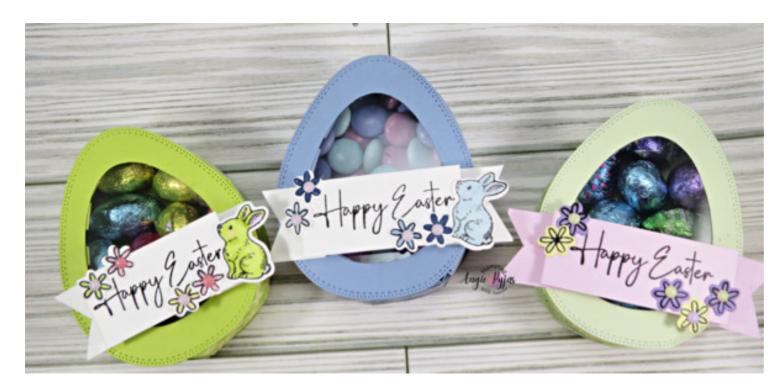

## DIY Easter Egg Peek-a-Boo Sweet Treat Gift Box Tutorial

Angie Pyjas 817-975-3141 stampingwithamore@gmail.com http://www.stampingwithamore.com

Cut two of the largest Easter Eggs for the box.

Cut one of the medium Easter Eggs from the WIndow Sheet.

Use the Smallest Egg for cutting the window in the largest egg.

Use Lemon-lime Twist, Boho Blue or Soft Seafoam for the side of the Box 10" x 1-3/4".

Score on the 1-3/4" at 3/8" on each side as shown in video.

Score the 10" side at 1/2" for the glue tab.

Flowering Zinnia's Designer Series Paper or Countryside Inn Designer Series Paper for Matting.

Cut one at 7/8" x 9-1/2".

Basic White or color of your choice for the Banner 1" x 5".

Score on the 5" side at 1", 1-1/4", 3-3/4", 4". (revised scoring)