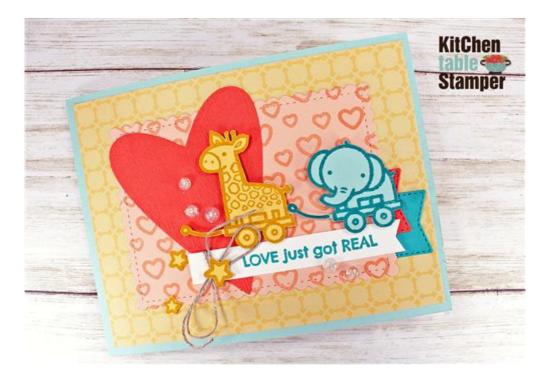

## Baby Pull Toys Pop Up Card Coffee and a Mystery Card February 18, 2021

## **Measurements:**

Pool Party Cardstock:

- 4-1/4 x 11", scored at 5-1/2"
- scraps for stamping elephants using the Baby Pull Toys stamp set

Petal Pink Cardstock:

- 2-7/8 x 11", scored at 31/4, 5-1/2, and 7-3/4"
- scrap for die cutting the 4-1/8 x 2-15/16" scallop stitched rectangle using the Stitched So Sweetly Dies
- scraps for stamping the lions using the Baby Pull Toys stamp set

Calypso Coral Cardstock:

- scrap for stamping the lion using the Baby Pull Toys stamp set
- scrap for die cutting two fishtail banner using the Tasteful Labels Dies
- scrap for die cutting two large primitive hearts using the Stitched Be Mine Dies

Bermuda Bay Cardstock:

- scrap for die cutting the 1-15/16" scallop circle using the Layering Circles Dies
- scrap for the die cutting two fishtail banner using the Tasteful Labels Dies

So Saffron Cardstock: scraps for stamping the giaraffes and stars using the Baby Pull Toys stamp set

Basic White Cardstock:

- scrap for die cutting a 1-7/8" circle using the Layering Circles Dies
- 1/2 x 3-1/2"
- scraps for cutting THREE 2-3/4 x 1-5/8" stitched scallop rectangles using the Stitched So Sweetly Dies

Subtle 6 x 6" Designer Series Paper: THREE 4 x 5-1/4" pieces

Linen Thread: about 10"

- Baby Pull Toys Cling Stamp Set 154537
- <u>Stitched So Sweetly Dies 151690</u>
- <u>Tasteful Labels Dies 152886</u>
- Be Mine Stitched Dies 151814
- Layering Circles Dies 151770
- <u>Tailored Tag Punch 145667</u>
- Subtle 3D Embossing Folder 151775
- Subtles 6" X 6" (15.2 X 15.2 Cm) Designer Series Paper 153072
- Pool Party 8-1/2" X 11" Cardstock 122924