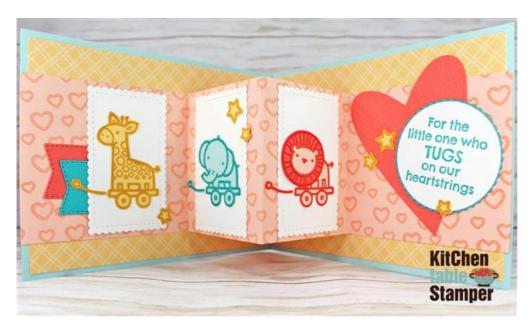

## Baby Pull Toys Pop Up Card Coffee and a Mystery Card February 18, 2021

## **Measurements:**

Pool Party Cardstock:

- 4-1/4 x 11", scored at 5-1/2"
- scraps for stamping elephants using the Baby Pull Toys stamp set

Petal Pink Cardstock:

- 2-7/8 x 11", scored at 31/4, 5-1/2, and 7-3/4"
- scrap for die cutting the 4-1/8 x 2-15/16" scallop stitched rectangle using the Stitched So Sweetly Dies
- scraps for stamping the lions using the Baby Pull Toys stamp set

Calypso Coral Cardstock:

- scrap for stamping the lion using the Baby Pull Toys stamp set
- scrap for die cutting two fishtail banner using the Tasteful Labels Dies
- scrap for die cutting two large primitive hearts using the Stitched Be Mine Dies

Bermuda Bay Cardstock:

- scrap for die cutting the 1-15/16" scallop circle using the Layering Circles Dies
- scrap for the die cutting two fishtail banner using the Tasteful Labels Dies

So Saffron Cardstock: scraps for stamping the giaraffes and stars using the Baby Pull Toys stamp set

Basic White Cardstock:

- scrap for die cutting a 1-7/8" circle using the Layering Circles Dies
- 1/2 x 3-1/2"
- scraps for cutting THREE 2-3/4 x 1-5/8" stitched scallop rectangles using the Stitched So Sweetly Dies

Subtle 6 x 6" Designer Series Paper: THREE 4 x 5-1/4" pieces

Linen Thread: about 10"

- Baby Pull Toys Cling Stamp Set 154537
- <u>Stitched So Sweetly Dies 151690</u>
- <u>Tasteful Labels Dies 152886</u>
- Be Mine Stitched Dies 151814
- Layering Circles Dies 151770
- <u>Tailored Tag Punch 145667</u>
- Subtle 3D Embossing Folder 151775
- Subtles 6" X 6" (15.2 X 15.2 Cm) Designer Series Paper 153072
- Pool Party 8-1/2" X 11" Cardstock 122924