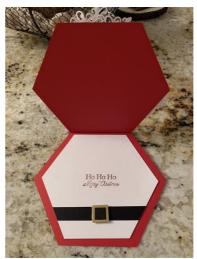

Stamp HO HO HO Merry Christmas to inside and santa hat to envelope. Stampin' Up! Set "Little Treats"

enjoy!