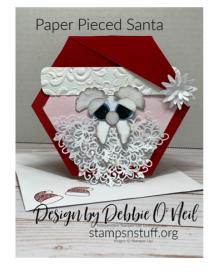

## Paper Pieced Santa

#### Insructions:

Cherry Cobbler: 5 inch hexagon x 2 On one of the hexagons score top at 1/4 inch and apply tear and tape. Affix the 2 hexagons together. This will complete your card base

#### Whisper White:

- 4 1/2 inch hexagon x 2 One will be for the front face. With blending brush/spong dauber and Petal Pink inkpad, blend the cheeks onto the face at the sides. The second white hexagon is for the inside and decorated as shown.
- 1 x 5 inch scrap piece. Pundh edges with corner rounder. Emboss with Parisian Flourish embossing folder. This is Santa's hat brim.
- 3 flower punches that are concentric. Largest flower is approx 1 1/4 inch. This will be the pom pom on Santa's hat.
- Eyebrows are a 1 1/4 scallop circle punch cut in 1/2 and edged with Gray Granite.
- Eyelids are 3/4 inch circle punch cut in 1/2 and edged with Gray Granite
- White of eye is 3/4 inch circle punch x 2

### Technique Tuesday # 70

Debbie O'Neil (928) 706-7603 deboneilstampsnstuff@gmail.com https:stampsnstuff.org

- nose is 1/2 inch circle punch edged with Gray Granite
- Mustache is same 1 1/4 scallop circle punch cut in 1/2 and shaped as mustache. Edge with Gray Granite
- beard is any doily die or Snowflakes glued on to make beard. For years we used snowflake dies and then we changed to a doiley die. This is your choice. See the video as I will show what the snowflakes look like.....too cute!

#### Basic Black Cardstock:

- pupils are 1/2 inch circle punch x 2 put coma marks in eyes for reflection with chalk marker.
- 1/2 inch strip for belt inside
- 1/2" square for top of buckle

Gold Cardstock: 5/8 square for buckle

Pacific Point Cardstock: Iris 5/8 inch circle punch x 2

Red Velvet Paper: using the cherry cobbler hexagon as template trace top of hat down 1 1/4 inch. This is for Santa's hat. Fashion a triangle that is 5" long on base and 1 1/2 inch high for the portion of the hat that falls over the front. Secure your 3 concentric flowers to the tip as shown for the pom pom.