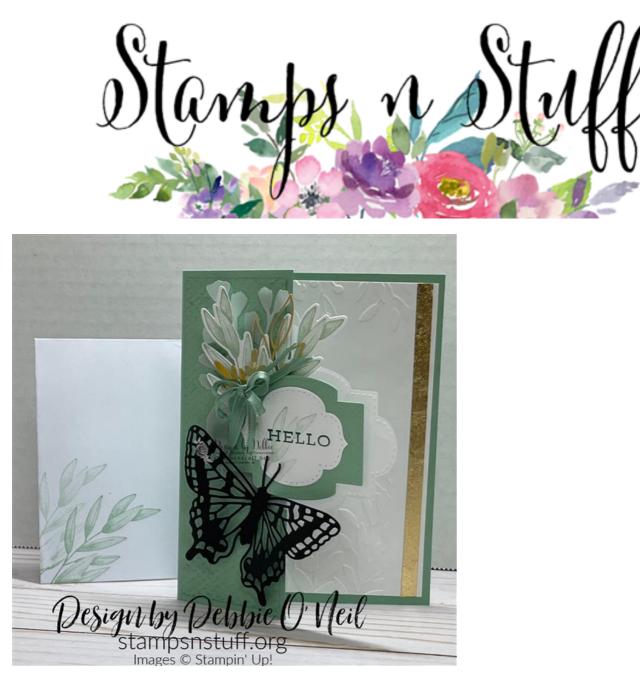

## Butterfly Brilliance meets Forever Fern Stampin' Up!

Debbie O'Neil (928) 706-7603 debbie@stampsnstuff.org https://stampsnstuff.org

How the story begins:

Mint Macaron:

- 5 1/2 x 6 3/8 Card Base
- front panel 2 x 5 1/4 and embossed with Tasteful Textile embossing folder
- die cut sentiment panel from stitched so sweetly

## Butterfly Brilliance meets Forever Fern Stampin' Up!

Debbie O'Neil (928) 706-7603 debbie@stampsnstuff.org https://stampsnstuff.org

Basic Black:

• Butterfly die cut of choice from Butterfly Brilliance dies

Basic White:

- 4 x 5 1/4 inside panel and embossed with Greenery embossing folder
- top sentiment panel die cut from stitched so sweetly die. Stamp Hello and over stamp 2nd generation fern
- stamp 2 fern sprigs with mint macaron

Vellum

• die cut fern sprig

Gold sprigs from Forever Fern Suite

Tie double bow from Mint Macaron ribbon

assemble as shown in video. Enjoy!

Butterfly Brilliance Bundle - 155821

Price: \$54.75

Add to Cart