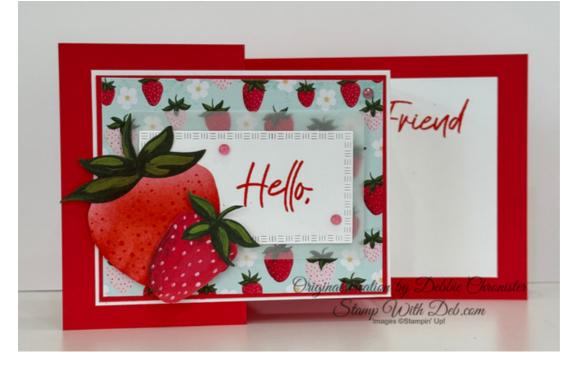

## Sweeter With You Double Z Fold Card

Facebook Live July 23, 2025

Cut 4 1/4 x 11 Poppy Parade, score at 2 3/4 & 5 1/2

Cut 3  $1/2 \times 9$  Basic White, score at 4 1/2 & 2 1/4, stamp greeting on small end of card, this will be inside the card, adhere to Poppy Parade card, adhere longest portion to the front of the card so the two folds meet.

Cut 3 3/8 x 4 3/8 Poppy Parade adhere to front of card on Basic White

Cut 3 1/4 x 4 1/4 card front from Paper

Pumpkin, adhere to Basic White on front of card

Adhere 3 1/2 x 2 1/4 Vellum from PP Kit to front of card

Die cut 3 1/4 x 2 Basic White using 3 from smallest die in Textured Notes Dies, stamp greeting in Poppy Parade, adhere to front of card

Using Blending Brush & Poppy Parade,

color one of the large strawberries, adhere to front of card

Add one of the other strawberries to the front of the card

Finish with the Strawberry Slush & Pretty In Pink Gems