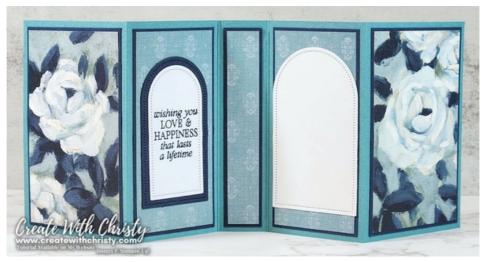

# Gatefold Pop-Up Card

## Gallery Blooms Bundle

My Project Sheets are not PDF Tutorials. They are supplements to my Video Tutorials.

Click Here to Go to My Blog Post that Includes More Pictures of the Card & the Card's Video Tutorial

#### Secret Sea Cardstock:

- (4) 2-1/2" x 4" (front & back end sections)
- (4) 2" x 4" (front & back sections next to end sections)
- (2) 3/4" x 4" (front & back center sections)

2" x 3-1/4" (back sentiment mat - #3 die)

#### • Basic White Cardstock:

6-1/2" x 4" (three white arches - #2, #4, & #5 dies - 1 each)

2-3/4" x 4-3/4" (stamped floral image)

2" x 1/2" ("celebrate" sentiment)

#### • Beautiful Gallery DSP:

- (4) 2-3/8" x 3-7/8" (front & back end sections)
- (4) 1-7/8" x 3-7/8" (front & back sections next to end sections)
- (2) 5/8" x 3-7/8" (front & back center sections)