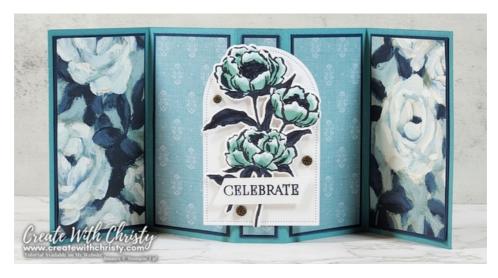

# Gatefold Pop-Up Card

## Gallery Blooms Bundle

My Project Sheets are not PDF Tutorials. They are supplements to my Video Tutorials.

Click Here to Go to My Blog Post that Includes More Pictures of the Card & the Card's Video Tutorial

#### • Basic White Cardstock:

6-1/2" x 4" (three white arches - #2, #4, & #5 dies - 1 each)

2-3/4" x 4-3/4" (stamped floral image)

2" x 1/2" ("celebrate" sentiment)

#### • Beautiful Gallery DSP:

- (4) 2-3/8" x 3-7/8" (front & back end sections)
- (4) 1-7/8" x 3-7/8" (front & back sections next to end sections)
- (2) 5/8" x 3-7/8" (front & back center sections)

#### Pressed Flower Motifs:

2 large & 1 small embellishments

My Product Sheets are private and should not be sold or distributed

Gallery Blooms
Bundle - 165213

Price: \$53.00

Beautiful Motifs
Photopolymer
Stamp Set