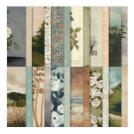

#### • Beautiful Gallery DSP:

- (4) 2-3/8" x 3-7/8" (front & back end sections)
- (4) 1-7/8" x 3-7/8" (front & back sections next to end sections)
- (2) 5/8" x 3-7/8" (front & back center sections)