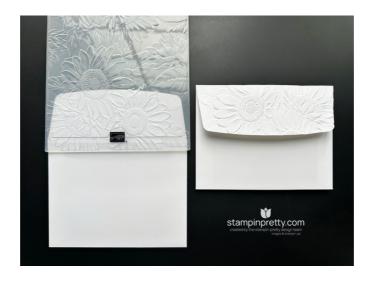

#### 6. envelope:

• Tuck the flap of a Medium Envelope inside the end of the Sunflower 3D Embossing Folder and zip through a <u>Stampin' Cut & Emboss Machine</u> (Standard).