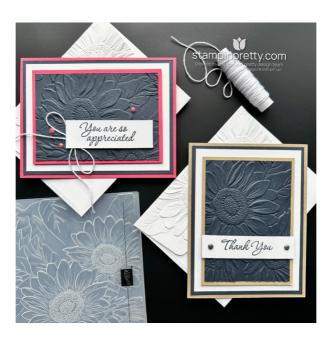

#### card base:

Crumb Cake or Strawberry Slush Cardstock: 4 1/4 x 11, scored at 5 1/2

#### layers:

- Secret Sea Cardstock: 4 x 5 1/4
- Basic White Cardstock: 3 3/4 x 5
- Crumb Cake or Strawberry Slush Cardstock: 3 1/4 x 4 1/2
- Secret Sea Cardstock (embossed layer): 3 x 4 1/4
- Basic White Cardstock (sentiment): 3 1/4 x 3/4 or 3 x 1

#### 2. stamp:

 Use a Mini MISTI stamp tool or clear block to position and stamp the sentiment (Label Me Grateful stamp set) in Secret Sea Classic Ink onto the Basic White (sentiment) card stock.

#### 3. emboss:

Tuck the Secret Sea Cardstock inside the Sunflower 3D Embossing Folder. Zip through

a Stampin' Cut & Emboss Machine (Standard).

#### 4. assemble & adhere:

- Layer and adhere the two bottom layers together and to the card base with Multipurpose Liquid Glue.
- Layer and adhere the next two layers together with Multipurpose Liquid Glue and to the cards base with Stampin' Dimensionals.
- Adhere the sentiment with Stampin' Dimensionals.

#### 5. embellish:

- Embellish with 2025-2027 In Color Flat Pearls as shown.
- Tie a bow of White Baker's Twine and secure under the sentiment with a Mini Glue Dot.

#### 6. envelope:

• Tuck the flap of a Medium Envelope inside the end of the Sunflower 3D Embossing Folder and zip through a <u>Stampin' Cut & Emboss Machine</u> (Standard).