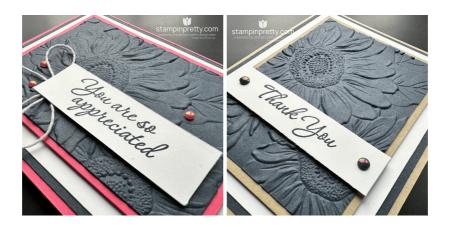

#### 2. stamp:

 Use a Mini MISTI stamp tool or clear block to position and stamp the sentiment (Label Me Grateful stamp set) in Secret Sea Classic Ink onto the Basic White (sentiment) card stock.

#### 4. assemble & adhere:

- Layer and adhere the two bottom layers together and to the card base with Multipurpose Liquid Glue.
- Layer and adhere the next two layers together with Multipurpose Liquid Glue and to the cards base with Stampin' Dimensionals.
- Adhere the sentiment with Stampin' Dimensionals.

#### 5. embellish:

- Embellish with 2025-2027 In Color Flat Pearls as shown.
- Tie a bow of White Baker's Twine and secure under the sentiment with a Mini Glue Dot.