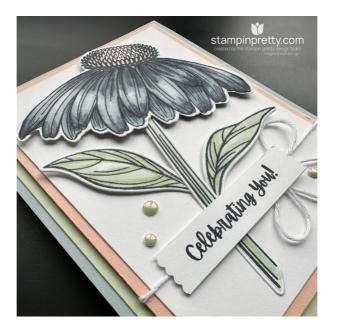

## 2. stamp:

- Use a <u>Mini MISTI</u> stamp tool to position and stamp the floral images and sentiment in Tuxedo Black Memento Ink onto the coordinating pieces of Basic White Cardstock.
- Color the coneflower with the following Stampin' Blends: flower center – light & dark Petal Pink

flower petals – light & dark Fetal Fink stem & leaves – light & dark Soft Sea Foam

#### 3. crop:

- Crop the floral images with the coordinating Coneflower Celebrations dies.
- Crop the sentiment ends with the Happy Labels Pick a Punch.

#### 4. assemble & adhere:

- Adhere the Soft Sea Foam to the card base with Multipurpose Liquid Glue.
- Adhere the Basic White to the Petal Pink with Multipurpose Liquid Glue. Wrap with white Baker's Twine Essentials, securing with a bow. Adhere to the card base with Stampin' Dimensionals.
- Adhere all stamped pieces to the card as shown with Stampin' Dimensionals.

### 5. embellish:

• Add 3 Antique Pearls as shown.