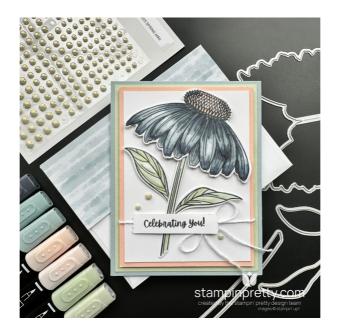

### card base:

• Cloud Cover Cardstock – 4 1/4 x 11, scored at 5 1/2

### layers:

- Soft Sea Foam Cardstock 4 x 5 1/4
- Petal Pink Cardstock 3 3/4 x 5
- Basic White Cardstock 3 1/2 x 4 3/4
- Basic White Cardstock (Stamped Images) 4 1/4 x 5 1/2 (before die-cutting)
- Basic White Cardstock (sentiment) 2 1/2 x 1/2

## 2. stamp:

- Use a <u>Mini MISTI</u> stamp tool to position and stamp the floral images and sentiment in Tuxedo Black Memento Ink onto the coordinating pieces of Basic White Cardstock.
- Color the coneflower with the following Stampin' Blends: flower center – light & dark Petal Pink

#### 3. crop:

- Crop the floral images with the coordinating Coneflower Celebrations dies.
- Crop the sentiment ends with the Happy Labels Pick a Punch.

#### 4. assemble & adhere:

- Adhere the Soft Sea Foam to the card base with Multipurpose Liquid Glue.
- Adhere the Basic White to the Petal Pink with Multipurpose Liquid Glue. Wrap with white Baker's Twine Essentials, securing with a bow. Adhere to the card base with Stampin' Dimensionals.
- Adhere all stamped pieces to the card as shown with Stampin' Dimensionals.

### 5. embellish:

• Add 3 Antique Pearls as shown.