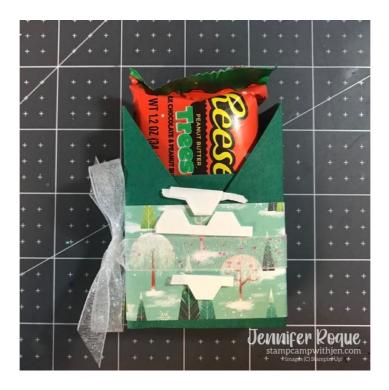

12. Use your Take Your Pick tool to apply some Iridescent Pearl Basic Jewels as shown, add the Reese's tree treat and your treat box is done and ready for gifting!

12 Days of Christmas 2022

Jennifer Roque
2405785644
stampcampwithjen@gmail.com
stampcampwithjen.com