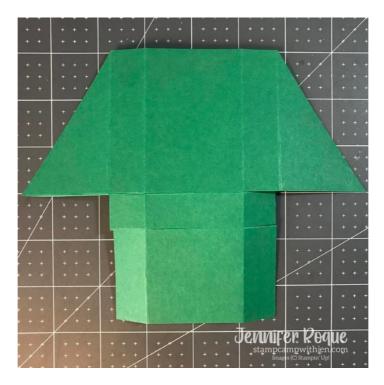

#### Instructions:

1. Fold and burnish on the score lines then cut the bottom sections as shown below.

2. Flip the paper over and cut the top left and right sections at an angle using your Paper Trimmer.

Jennifer Roque
2405785644
stampcampwithjen@gmail.com
stampcampwithjen.com

12 Days of Christmas 2022

3. Adhere Multipurpose Liquid Glue or Tear & Tape to the outer bottom flaps and adhere the box together.