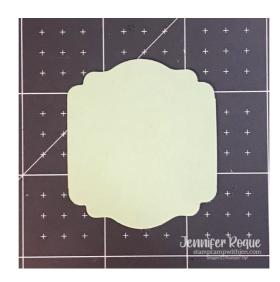

- 4. Apply a small line of Multipurpose Liquid Glue to the bottom edges of the angled flaps then criss cross them over the front of the box.
- 5. Fold the Santa Express DSP strip around the box to form where it needs to go then add Tear & Tape and adhere to the box.
- 6. Tie a bow around the box using the White Glittered Organdy Ribbon.
- 7. Stamp the sentiment from the Christmas to Remember Stamp Set in Mint Macaron ink on to a scrap piece of Basic White Cardstock.
- 8. Die cut the sentiment using the die from the Seasonal Labels Dies.
- 9. Punch out a Mint Macaron cardstock piece using the Label Me Lovely Punch then trim the edges using your Paper Snips Scissors.

Jennifer Roque
2405785644
stampcampwithjen@gmail.com
stampcampwithjen.com

12 Days of Christmas 2022

- 10. Center the sentiment piece over the Mint Macaron piece using Stampin' Seal+.
- 11. Apply Stampin' Dimensionals above and below the ribbon to hold it in place and adhere the sentiment label to the front of the box.