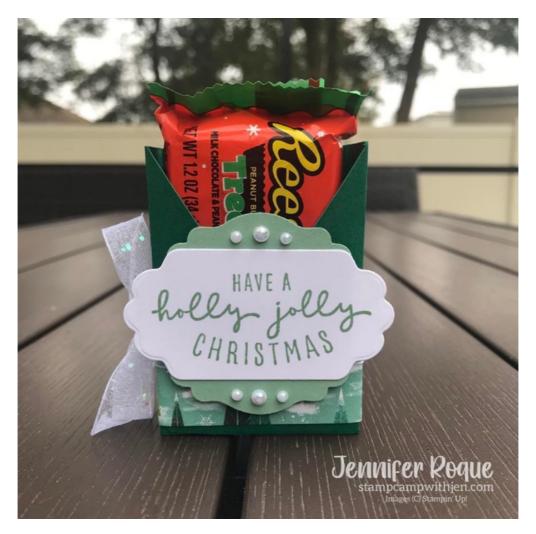

12. Use your Take Your Pick tool to apply some Iridescent Pearl Basic Jewels as shown, add the Reese's tree treat and your treat box is done and ready for gifting!

12 Days of Christmas 2022

Jennifer Roque
2405785644
stampcampwithjen@gmail.com
stampcampwithjen.com