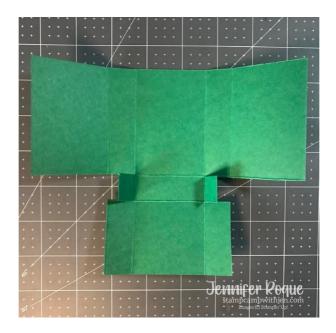

#### Instructions:

1. Fold and burnish on the score lines then cut the bottom sections as shown below.

2. Flip the paper over and cut the top left and right sections at an angle using your Paper Trimmer.