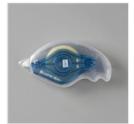

12. Use your Take Your Pick tool to apply some Iridescent Pearl Basic Jewels as shown, add the Reese's tree treat and your treat box is done and ready for gifting!

12 Days of Christmas 2022

Jennifer Roque
2405785644
stampcampwithjen@gmail.com
stampcampwithjen.com