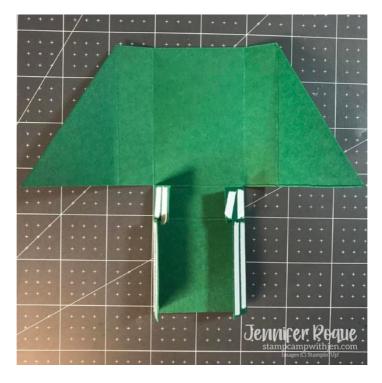

Jennifer Roque
2405785644
stampcampwithjen@gmail.com
stampcampwithjen.com

12 Days of Christmas 2022

3. Adhere Multipurpose Liquid Glue or Tear & Tape to the outer bottom flaps and adhere the box together.

- 4. Apply a small line of Multipurpose Liquid Glue to the bottom edges of the angled flaps then criss cross them over the front of the box.
- 5. Fold the Santa Express DSP strip around the box to form where it needs to go then add Tear & Tape and adhere to the box.
- 6. Tie a bow around the box using the White Glittered Organdy Ribbon.
- 7. Stamp the sentiment from the Christmas to Remember Stamp Set in Mint Macaron ink on to a scrap piece of Basic White Cardstock.
- 8. Die cut the sentiment using the die from the Seasonal Labels Dies.
- 9. Punch out a Mint Macaron cardstock piece using the Label Me Lovely Punch then trim the edges using your Paper Snips Scissors.