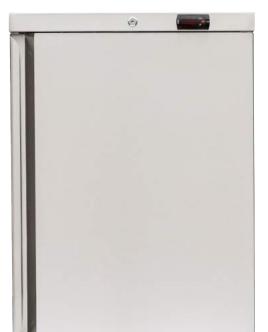

# **OUTDOOR RATED REFRIGERATOR**

Storage Capacity: 5.4 ft<sup>3</sup> Full Stainless Steel Construction Sealed Back For Energy Efficiency Quick Cool Technology **UL** Certified For Outdoor Use Door w/ Lock & Key Digital Thermostat Overall Dimensions: (W) 24  $\times$  (H)  $33^{1/4}$   $\times$  (D) 25