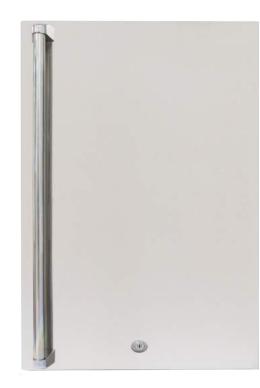

### **ALTURI REFRIGERATOR**

Storage Capacity: 4.6 ft<sup>3</sup> #304 Stainless Steel Door w/ Lock & Key Interior Light Glass Shelving **Crisping Drawers** Door w/ Lock & Key Overall Dimensions: (W) 22  $\times$  (H) 33<sup>1/2</sup>  $\times$  (D) 24

#### SUMMERSET REFRIGERATOR

Storage Capacity: 4.6 ft<sup>3</sup> Reversible Door w/Lock & Key Interior Light Glass Shelving Door w/ Lock & Key **Crisping Drawers** Overall Dimensions: (W) 22 x (H)  $33^{1/2}$  x (D) 24