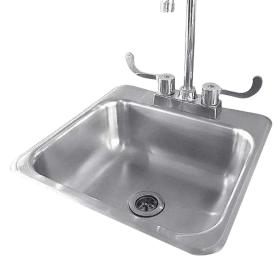

# BARS AND SINKS

Take your outdoor kitchen to the next level with the Beverage Center. Complete with an ice compartment, sink, towel holder, speed rail with condiment tray and built-in bottle opener, this will make you the best host in the neighborhood. Don't worry, when the sun goes down the LEDs will light it up and keep the party going!

LIGHTED BEVERAGE CENTER

**OUTDOOR SINK** 