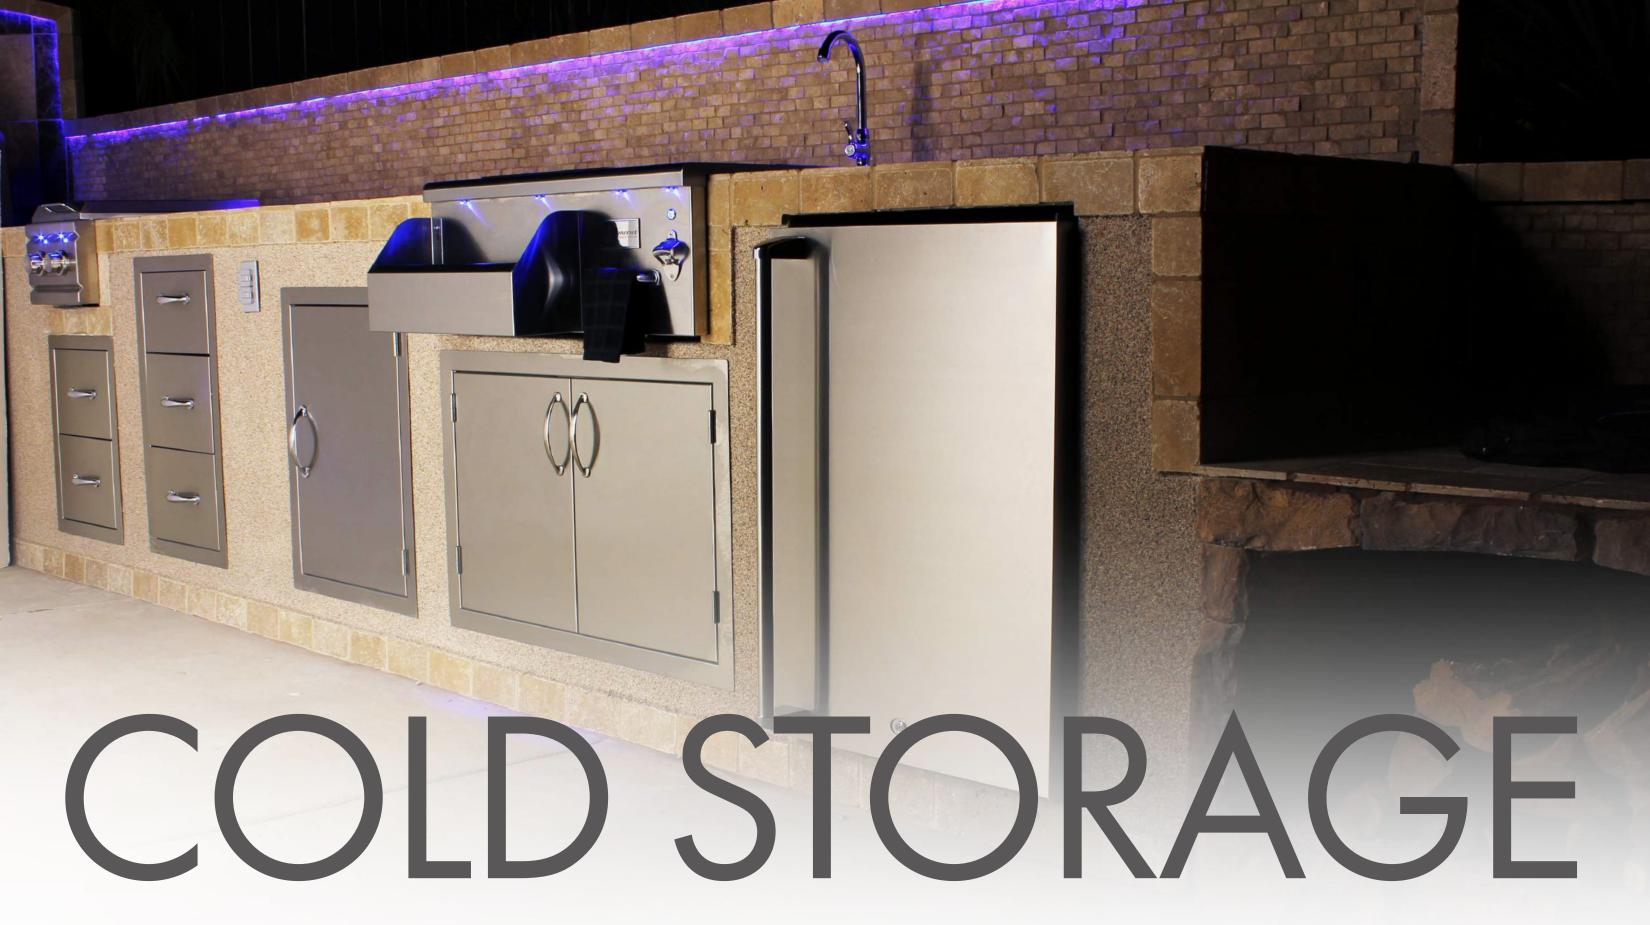

# REFRIGERATION

Enjoy fresh ingredients and chilled beverages with Summerset Stainless Steel Refrigerators. With up to 5.5 cubic feet of storage and glass shelving, these appliances will facilitate food preparation and storage needs for your outdoor kitchen. All Summerset Refrigerators offer durable construction for the outdoors, temperature control, adjustable legs for leveling, and sleek design for function and beauty. Bring the function of your indoor refrigerator outside with matching performance and design.