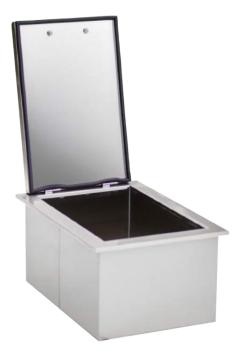

# ICE CHESTS

With our grills heating things up, we have just what you need to keep cool. Choose between two sizes to optimize your serving station. With up to 40 lbs. of ice capacity, load 'em up with refreshments, snacks or ingredients to make for a good time and easy grilling.

**SMALLICE CHEST** 

LARGE ICE CHEST