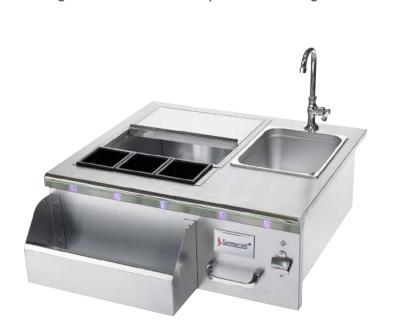

# BARS AND SINKS

Take your outdoor kitchen to the next level with the Beverage Center. Complete with an ice compartment, sink, towel holder, speed rail with condiment tray and built-in bottle opener, this will make you the best host in the neighborhood. Don't worry, when the sun goes down the LEDs will light it up and keep the party going!

LIGHTED BEVERAGE CENTER

**OUTDOOR SINK** 