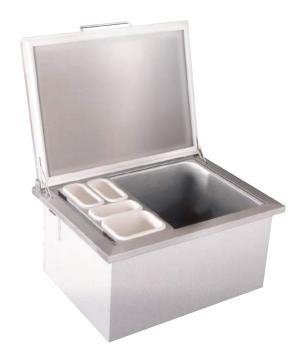

# ICE CHESTS

With our grills heating things up, we have just what you need to keep cool. Choose between two sizes to optimize your serving station. With up to 40 lbs. of ice capacity, load 'em up with refreshments, snacks or ingredients to make for a good time and easy grilling.

**SMALLICE CHEST** 

LARGE ICE CHEST