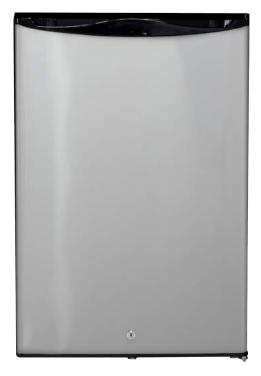

# **OUTDOOR RATED REFRIGERATOR**

Storage Capacity: 5.4 ft<sup>3</sup> Full Stainless Steel Construction Sealed Back For Energy Efficiency Quick Cool Technology **UL** Certified For Outdoor Use Door w/ Lock & Key Digital Thermostat Overall Dimensions: (W) 24  $\times$  (H)  $33^{1/4}$   $\times$  (D) 25