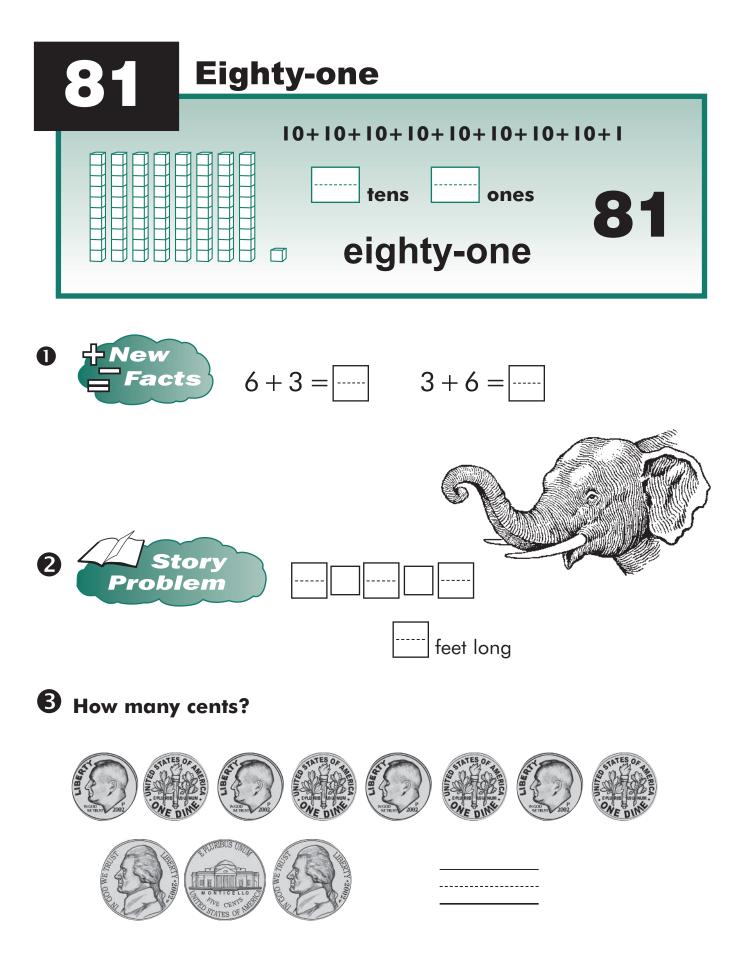

0

$$+4+2 = -----$$

$$I+8=9$$

$$8+I=9$$

• • • • • • • • • • • • • • •

. . . . . . . . . . . .

Lesson 83

| 7 | <b>7</b> Write the missing numbers.                                                                                                                                                                       |             |                                       |  |  |  |  |  |
|---|-----------------------------------------------------------------------------------------------------------------------------------------------------------------------------------------------------------|-------------|---------------------------------------|--|--|--|--|--|
|   | <u>4</u><br>+ <u></u><br>6                                                                                                                                                                                |             | 5<br><u>-  </u><br>3 5                |  |  |  |  |  |
| 8 | $ \begin{array}{c} 9 \\ -6 \\ -2 \\ -2 \\ -2 \\ -2 \\ -2 \\ -2 \\ -3 \\ -2 \\ -4 \\ -6 \\ +3 \\ -2 \\ -6 \\ +3 \\ -2 \\ -6 \\ -6 \\ +3 \\ -6 \\ -6 \\ +3 \\ -6 \\ -6 \\ -6 \\ -6 \\ -6 \\ -6 \\ -6 \\ -6$ | 3<br>+6<br> | 8 - 4 = 2 = 2 $9 - 8 = 2$ $7 + 2 = 2$ |  |  |  |  |  |
|   |                                                                                                                                                                                                           |             | A.                                    |  |  |  |  |  |