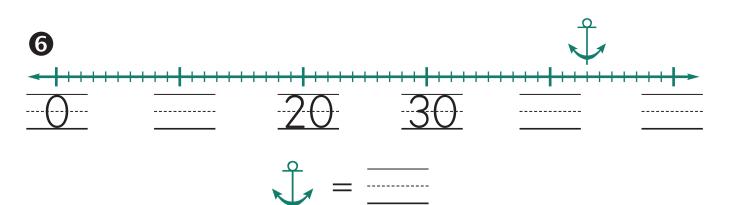

**Items In Sam's School Box** 



| 6+3=    | 9 – 7 = | 4+4=    |
|---------|---------|---------|
| 9-2=    | 2 + 7 = | 8 – 4 = |
| 9 – 9 = | 8 + I = | 9-0=    |
| 8 – 2 = | 5+3=    | 8 - 3 = |



Lesson 81



















-----

## 29, 92, 26

-----

246, 186, 211



0

| 8    | 3  | 9           | 6          | 8         |     | 9         | 7  |
|------|----|-------------|------------|-----------|-----|-----------|----|
| 5    | +5 |             | <u>+ 3</u> | 2         | + 8 | <u>-2</u> | +2 |
| 9-6= | =  | <br>8 – 4 : | =          | <br>8 + I | =   |           | =  |

0



$$+4+2 = -----$$

$$I+8=9$$

$$8+I=9$$

• • • • • • • • • • • • • • •

. . . . . . . . . . . .









Lesson 83

| 7 | <b>7</b> Write the missing numbers.                                                                                                                                                                       |             |                                       |  |  |  |  |  |
|---|------------------------------------