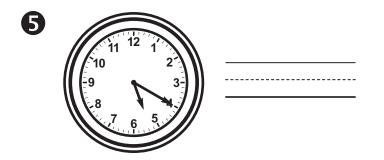

**Items In Sam's School Box** 



| 6+3=    | 9 – 7 = | 4+4=    |
|---------|---------|---------|
| 9-2=    | 2 + 7 = | 8 – 4 = |
| 9 – 9 = | 8 + I = | 9-0=    |
| 8 – 2 = | 5+3=    | 8 - 3 = |



Lesson 81



















-----

## 29, 92, 26

-----

246, 186, 211



0

| 8    | 3  | 9           | 6          | 8         |     | 9         | 7  |
|------|----|-------------|------------|-----------|-----|-----------|----|
| 5    | +5 |             | <u>+ 3</u> | 2         | + 8 | <u>-2</u> | +2 |
| 9-6= | =  | <br>8 – 4 : | =          | <br>8 + I | =   |           | =  |

0



$$+4+2 = -----$$

$$I+8=9$$

$$8+I=9$$

• • • • • • • • • • • • • • •

. . . . . . . . . . . .









Lesson 83

| 7 | <b>7</b> Write the missing numbers.                                                                                                                                                                       |             |                                       |  |  |  |  |  |
|---|----------------------------------