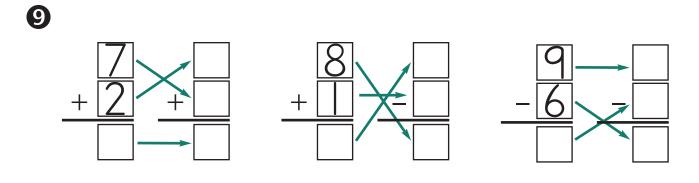

0

$$+4+2 = -----$$

$$I+8=9$$

$$8+I=9$$

• • • • • • • • • • • • • • •

. . . . . . . . . . . .

Lesson 83

| 7 | <b>7</b> Write the missing numbers.                                                                                                                                                                       |             |                                       |  |  |  |  |  |
|---|-----------------------------------------------------------------------------------------------------------------------------------------------------------------------------------------------------------|-------------|---------------------------------------|--|--|--|--|--|
|   | <u>4</u><br>+ <u></u><br>6                                                                                                                                                                                |             | 5<br><u>-  </u><br>3 5                |  |  |  |  |  |
| 8 | $ \begin{array}{c} 9 \\ -6 \\ -2 \\ -2 \\ -2 \\ -2 \\ -2 \\ -2 \\ -3 \\ -2 \\ -4 \\ -6 \\ +3 \\ -2 \\ -6 \\ +3 \\ -2 \\ -6 \\ -6 \\ +3 \\ -6 \\ -6 \\ +3 \\ -6 \\ -6 \\ -6 \\ -6 \\ -6 \\ -6 \\ -6 \\ -6$ | 3<br>+6<br> | 8 - 4 = 2 = 2 $9 - 8 = 2$ $7 + 2 = 2$ |  |  |  |  |  |
|   |                                                                                                                                                                                                           |             | A.                                    |  |  |  |  |  |