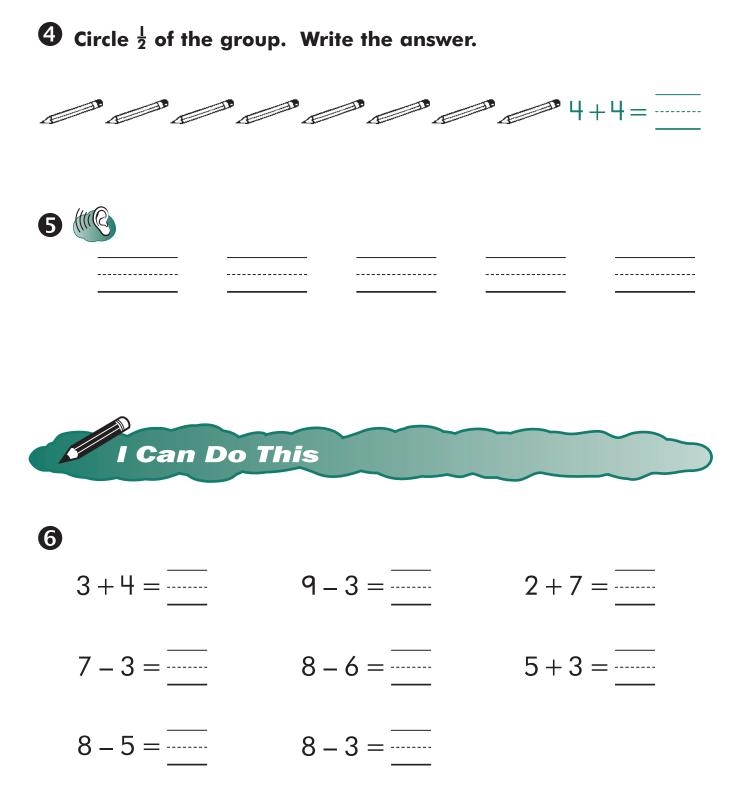

**Items In Sam's School Box** 



| 6+3=    | 9 – 7 = | 4+4=    |
|---------|---------|---------|
| 9-2=    | 2 + 7 = | 8 – 4 = |
| 9 – 9 = | 8 + I = | 9-0=    |
| 8 – 2 = | 5+3=    | 8 - 3 = |



Lesson 81



















-----

## 29, 92, 26

-----

246, 186, 211



0

| 8    | 3  | 9           | 6          | 8         |     | 9         | 7  |
|------|----|-------------|------------|-----------|-----|-----------|----|
| 5    | +5 |             | <u>+ 3</u> | 2         | + 8 | <u>-2</u> | +2 |
| 9-6= | =  | <br>8 – 4 : | =          | <br>8 + I | =   |           | =  |

0



$$+4+2 = -----$$

$$I+8=9$$

$$8+I=9$$

• • • • • • • • • • • • • • •

. . . . . . . . . . . .









Lesson 83

| 7 | <b>7</b> Write the missing numbers.                                                                                                                                                                       |             |                                       |  |  |  |  |  |
|---|-----------------------------------------------------------------------------------------------------------------------------------------------------------------------------------------------------------|-------------|---------------------------------------|--|--|--|--|--|
|   | <u>4</u><br>+ <u></u><br>6                                                                                                                                                                                |             | 5<br>