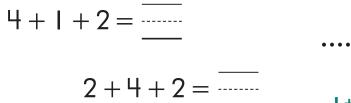

0

$$+4+2 = -----$$

$$I+8=9$$

$$8+I=9$$

• • • • • • • • • • • • • • •

. . . . . . . . . . . .

Lesson 83

| 7 | <b>7</b> Write the missing numbers.                                                                                                                                                                       |             |                                       |  |  |  |  |  |
|---|-----------------------------------------------------------------------------------------------------------------------------------------------------------------------------------------------------------|-------------|---------------------------------------|--|--|--|--|--|
|   | <u>4</u><br>+ <u></u><br>6                                                                                                                                                                                |             | 5<br><u>-  </u><br>3 5                |  |  |  |  |  |
| 8 | $ \begin{array}{c} 9 \\ -6 \\ -2 \\ -2 \\ -2 \\ -2 \\ -2 \\ -2 \\ -3 \\ -2 \\ -4 \\ -6 \\ +3 \\ -2 \\ -6 \\ +3 \\ -2 \\ -6 \\ -6 \\ +3 \\ -6 \\ -6 \\ +3 \\ -6 \\ -6 \\ -6 \\ -6 \\ -6 \\ -6 \\ -6 \\ -6$ | 3<br>+6<br> | 8 - 4 = 2 = 2 $9 - 8 = 2$ $7 + 2 = 2$ |  |  |  |  |  |
|   |                                                                                                                                                                                                           |             | A.                                    |  |  |  |  |  |