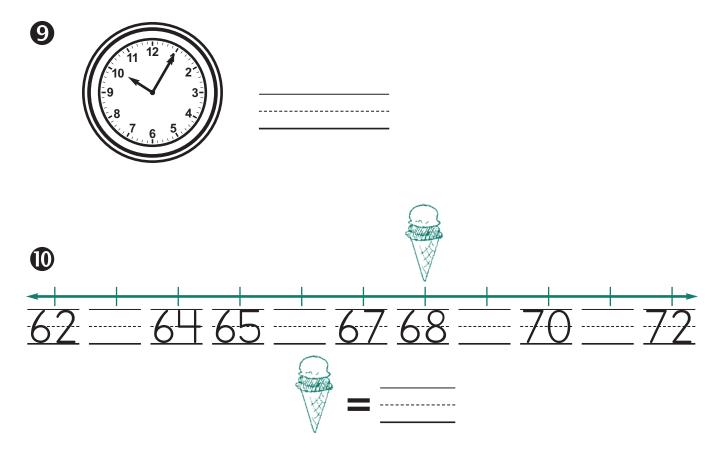

**Items In Sam's School Box** 



| 6+3=    | 9 – 7 = | 4+4=    |
|---------|---------|---------|
| 9-2=    | 2 + 7 = | 8 – 4 = |
| 9 – 9 = | 8 + I = | 9-0=    |
| 8 – 2 = | 5+3=    | 8 - 3 = |



Lesson 81



















-----

## 29, 92, 26

-----

246, 186, 211



0

| 8    | 3  | 9           | 6          | 8         |     | 9         | 7  |
|------|----|-------------|------------|-----------|-----|-----------|----|
| 5    | +5 |             | <u>+ 3</u> | 2         | + 8 | <u>-2</u> | +2 |
| 9-6= | =  | <br>8 – 4 : | =          | <br>8 + I | =   |           | =  |

0



$$+4+2 = -----$$

$$I+8=9$$

$$8+I=9$$

• • • • • • • • • • • • • • •

. . . . . . . . . . . .









Lesson 83

| 7 | <b>7</b> Write the missing numbers.                                                                                                                                                                       |             |                                       |  |  |  |  |  |
|---|------------------------