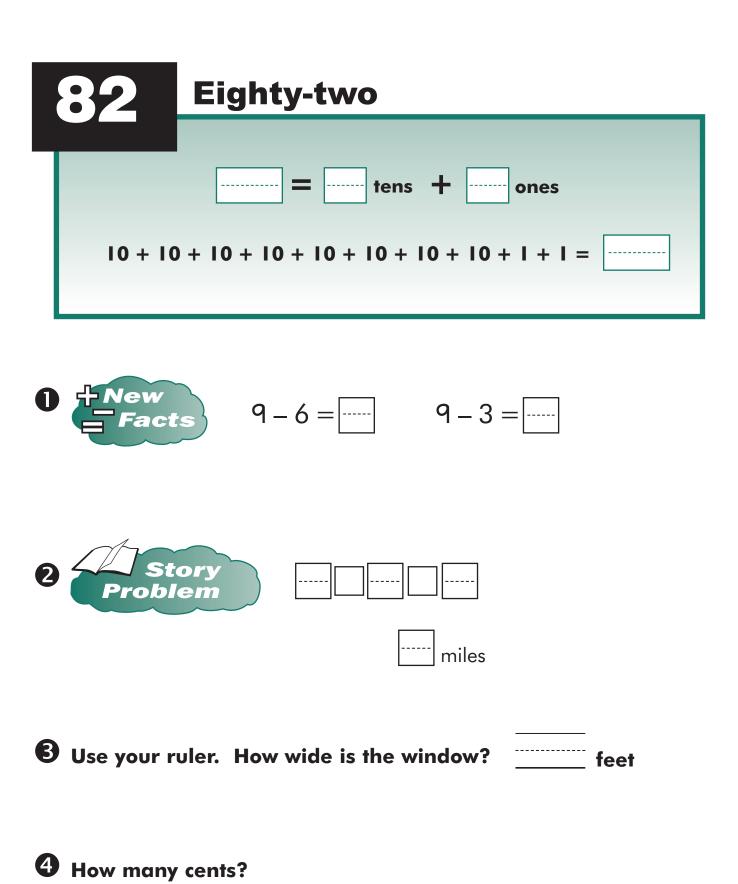

0

$$+4+2 = -----$$

$$I+8=9$$

$$8+I=9$$

• • • • • • • • • • • • • • •

. . . . . . . . . . . .

Lesson 83

| 7 | <b>7</b> Write the missing numbers.                                                                                                                                                                       |             |                                       |  |  |  |  |  |
|---|-----------------------------------------------------------------------------------------------------------------------------------------------------------------------------------------------------------|-------------|---------------------------------------|--|--|--|--|--|
|   | <u>4</u><br>+ <u></u><br>6                                                                                                                                                                                |             | 5<br><u>-  </u><br>3 5                |  |  |  |  |  |
| 8 | $ \begin{array}{c} 9 \\ -6 \\ -2 \\ -2 \\ -2 \\ -2 \\ -2 \\ -2 \\ -3 \\ -2 \\ -4 \\ -6 \\ +3 \\ -2 \\ -6 \\ +3 \\ -2 \\ -6 \\ -6 \\ +3 \\ -6 \\ -6 \\ +3 \\ -6 \\ -6 \\ -6 \\ -6 \\ -6 \\ -6 \\ -6 \\ -6$ | 3<br>+6<br> | 8 - 4 = 2 = 2 $9 - 8 = 2$ $7 + 2 = 2$ |  |  |  |  |  |
|   |                                                                                                                                                                                                           |             | A.                                    |  |  |  |  |  |