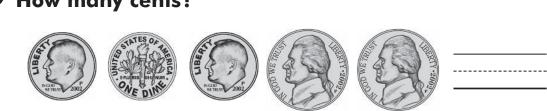

0

$$+4+2 = -----$$

$$I+8=9$$

$$8+I=9$$

• • • • • • • • • • • • • • •

. . . . . . . . . . . .

Lesson 83

| 7 | <b>7</b> Write the missing numbers.                                                                                                                                                                       |             |                                       |  |  |  |  |  |
|---|-----------------------------------------------------------------------------------------------------------------------------------------------------------------------------------------------------------|-------------|---------------------------------------|--|--|--|--|--|
|   | <u>4</u><br>+ <u></u><br>6                                                                                                                                                                                |             | 5<br><u>-  </u><br>3 5                |  |  |  |  |  |
| 8 | $ \begin{array}{c} 9 \\ -6 \\ -2 \\ -2 \\ -2 \\ -2 \\ -2 \\ -2 \\ -3 \\ -2 \\ -4 \\ -6 \\ +3 \\ -2 \\ -6 \\ +3 \\ -2 \\ -6 \\ -6 \\ +3 \\ -6 \\ -6 \\ +3 \\ -6 \\ -6 \\ -6 \\ -6 \\ -6 \\ -6 \\ -6 \\ -6$ | 3<br>+6<br> | 8 - 4 = 2 = 2 $9 - 8 = 2$ $7 + 2 = 2$ |  |  |  |  |  |
|   |                                                                                                                                                                                                           |             | A.                                    |  |  |  |  |  |