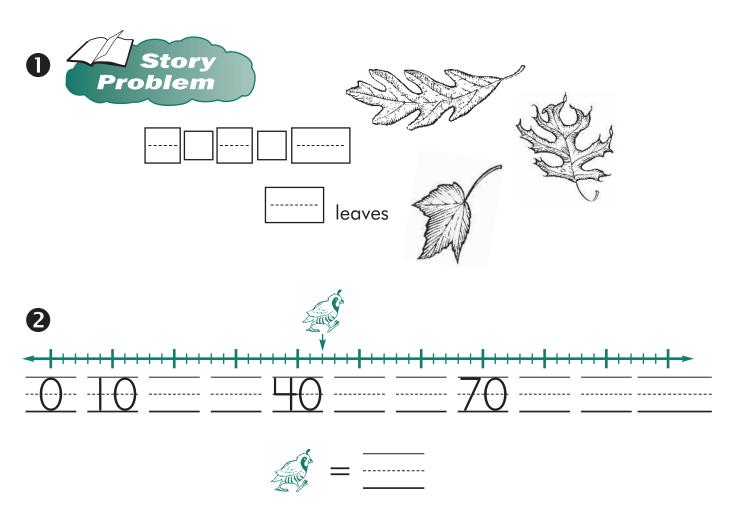

**Items In Sam's School Box** 



| 6+3=    | 9 – 7 = | 4+4=    |
|---------|---------|---------|
| 9-2=    | 2 + 7 = | 8 – 4 = |
| 9 – 9 = | 8 + I = | 9-0=    |
| 8 – 2 = | 5+3=    | 8 - 3 = |



Lesson 81



















-----

## 29, 92, 26

-----

246, 186, 211



0

| 8    | 3  | 9           | 6          | 8         |     | 9         | 7  |
|------|----|-------------|------------|-----------|-----|-----------|----|
| 5    | +5 |             | <u>+ 3</u> | 2         | + 8 | <u>-2</u> | +2 |
| 9-6= | =  | <br>8 – 4 : | =          | <br>8 + I | =   |           | =  |

0



$$+4+2 = -----$$

$$I+8=9$$

$$8+I=9$$

• • • • • • • • • • • • • • •

. . . . . . . . . . . .









Lesson 83

| 7 | <b>7</b> Write the missing numbers.                                                                                                                                                                       |             |                                       |  |  |  |  |  |
|---|-----------------------------------------------------------------------------------------------------------------------------------------------------------------------------------------------------------|-------------|---------------------------------------|--|--|--|--|--|
|   | <u>4</u><br>+ <u></u><br>6                                                                                                                                                                                |             | 5