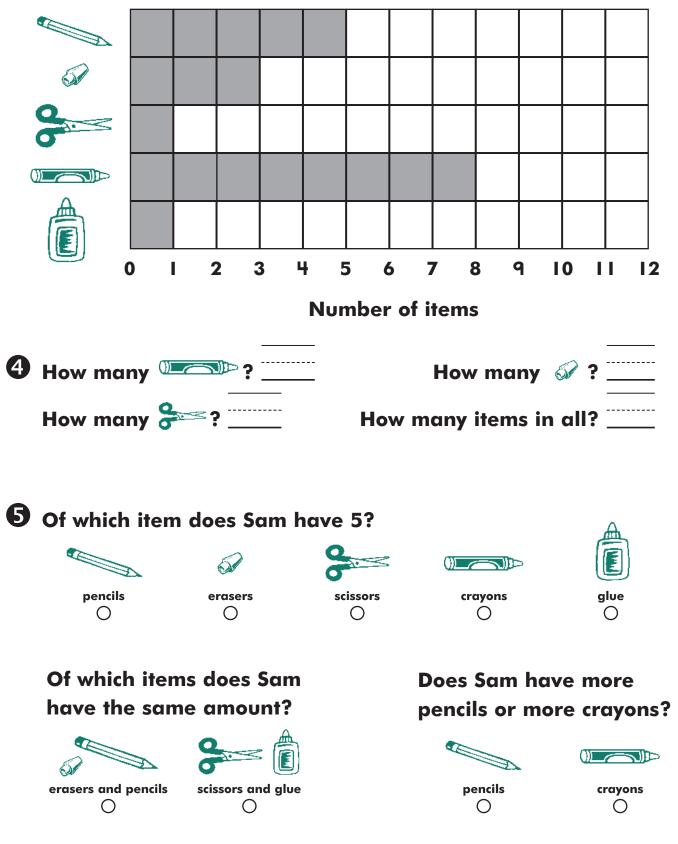

**Items In Sam's School Box** 

| 6+3=    | 9 – 7 = | 4+4=    |
|---------|---------|---------|
| 9-2=    | 2 + 7 = | 8 – 4 = |
| 9 – 9 = | 8 + I = | 9-0=    |
| 8 – 2 = | 5+3=    | 8 - 3 = |

Lesson 81

-----