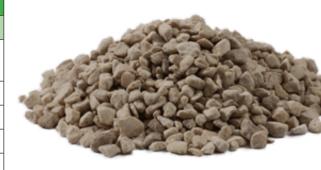

## **AG GRANULAR** FOR ORGANIC PRODUCTION 0-0-50 175

## **Product Name:** Ag Granular for Organic Production Sulfate of Potash 0-0-50 17S **Source:** Ogden, Utah, United States

Alternative Names: K<sub>2</sub>SO<sub>4</sub>, Potassium Sulfate, SOP

| Chemical Composition         |                  |           |  |
|------------------------------|------------------|-----------|--|
| Constituent                  | Symbol           | Guarantee |  |
| Potassium oxide (equivalent) | K <sub>2</sub> O | 50% min   |  |
| Sulfur                       | S                | 17% min   |  |
| Chloride                     | Cl               | 0.8% max  |  |

| Physical Properties |                                   |  |
|---------------------|-----------------------------------|--|
| Measurement         | ТурісаІ                           |  |
| Bulk density        | 80-85 lb/ft³<br>[1280-1360 kg/m³] |  |
| Color               | Off-white                         |  |
| SGN                 | 325                               |  |
| UI                  | 40-45                             |  |
| Angle of repose     | 35°                               |  |