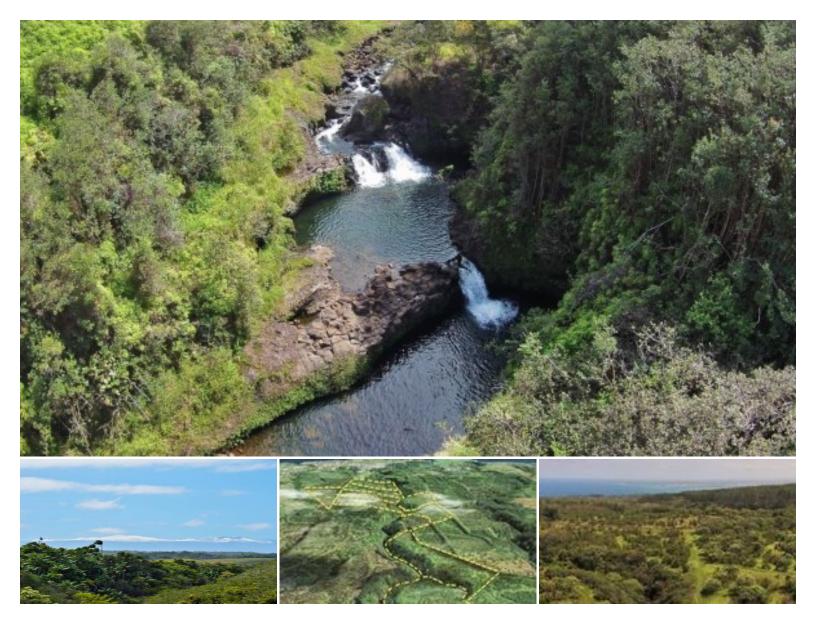

## 1,102,068\$545,000

sqft land listing price

Available for sale for the first time in nearly 20 years, this sprawling 144 acre Macadamia Nut plantation is located just 15 minutes north of Downtown Hilo. Perched along the edge of Kapue stream, the plantation borders multiple waterfalls and swimming holes, and features breathtaking ocean and mountain views. Rolling hills and fertile soils offer ideal conditions for growing Macadamia nuts. Hundreds of trees have been planted, offering excellent opportunities to develop an efficient income crop.