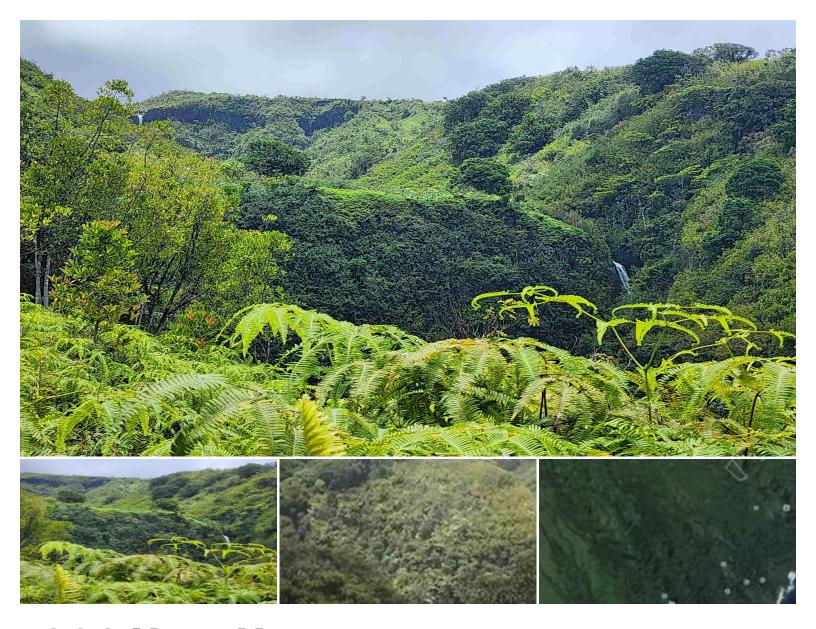

## **000 Hana Hwy**

Land for Sale in East, Maui | MLS 377652

311,454 \$350,000

sqft land listing price

Surrounded by State Forest Reserve, this Kuleana Land Commission Award provides unparalleled privacy. The land is between Honolewa Stream and Kanahuali'i Falls, below the Kings Trail and above Wailua Falls. The property is situated on a bluff and was used for growing taro during the 1800s and cattle grazing into the 1950s. While the Sellers used helicopter access, it is currently approximately a 1.5 hour hike from the Hana Highway. Trail improvements would cut that time in half. There is no existing vehicle access although in discussion the