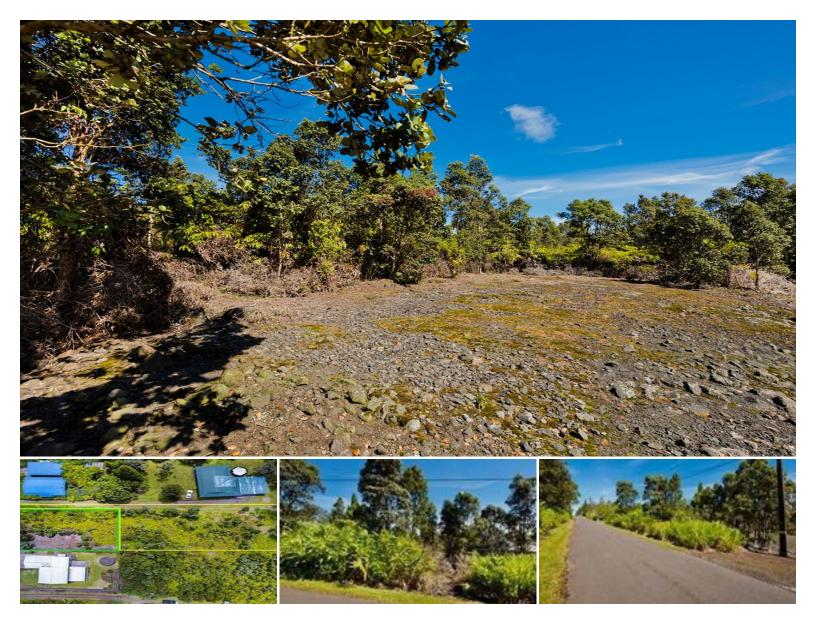

## 11-3196 PA ALII STREET

Land for Sale in Puna, Big Island | MLS 622088

10,000 \$10,000

sqft land listing price

Exceptional opportunity to own two back-to-back vacant lots totaling 31,500 SF and identified as TMK parcels 3-1-1-017-009 (10,000 SF - MLS #622088) and 3-1-1-017-010 (21,500 SF - MLS #622089). On paved government road with electricity available to both lots, this home site is a short ways off the highway for a serene setting and minutes from restaurants, specialty shops, art galleries, and more!