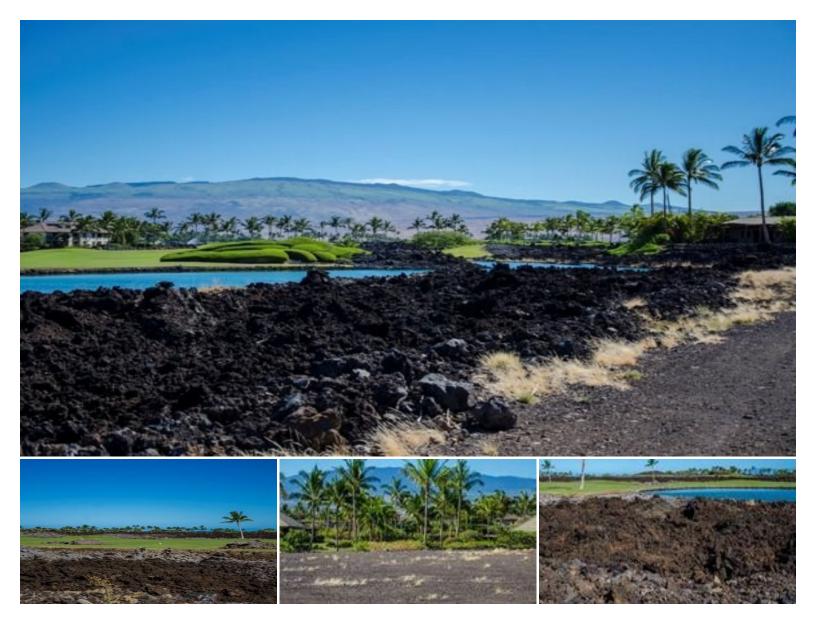

## **68-1079 KE KAILANI DR**

Land for Sale in Kohala Coast, Big Island | MLS 298164

35,511 \$769,000

sqft land listing price

Lot #22 Residential home-site on the fairway with water feature and distant ocean views in exclusive gated oceanfront community. Two story home permitted.

Across from the amenity center with weight room, pavilion, meeting room, pool, spa, BBQ. Fantastic oceanfront amenity with sand bottom pool, BBQs, 2 spas, cabanas, kitchen perfect for sunsets, whale watching and private events.