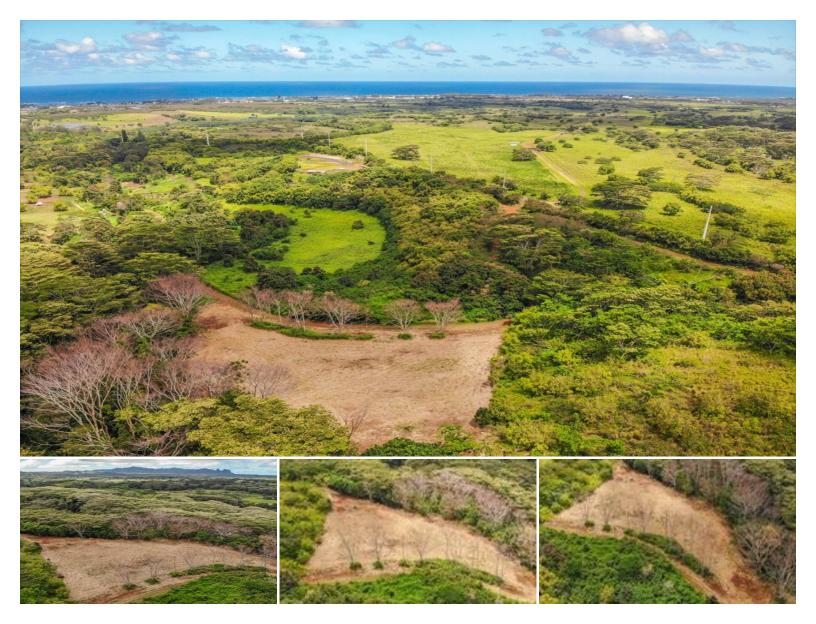

## **#16B**

Land for Sale in East Side, Kauai | MLS 629631

87,033 \$445,000

sqft land listing price

Welcome to Kulana, Kauai's exclusive agricultural condominium 100 + home-site community of approximately 400 acres. Unit 16B is ideally located to offer privacy, seclusion, and an elevated building site with views. Community amenities include a recreational lake, many acres of open space, and many other natural areas that are located throughout Kulana. This will be a paradise for runners, joggers, cyclists, and horse lovers. Located less than a mile and a half from downtown Kapaa makes shopping, access to beaches, and restaurants very