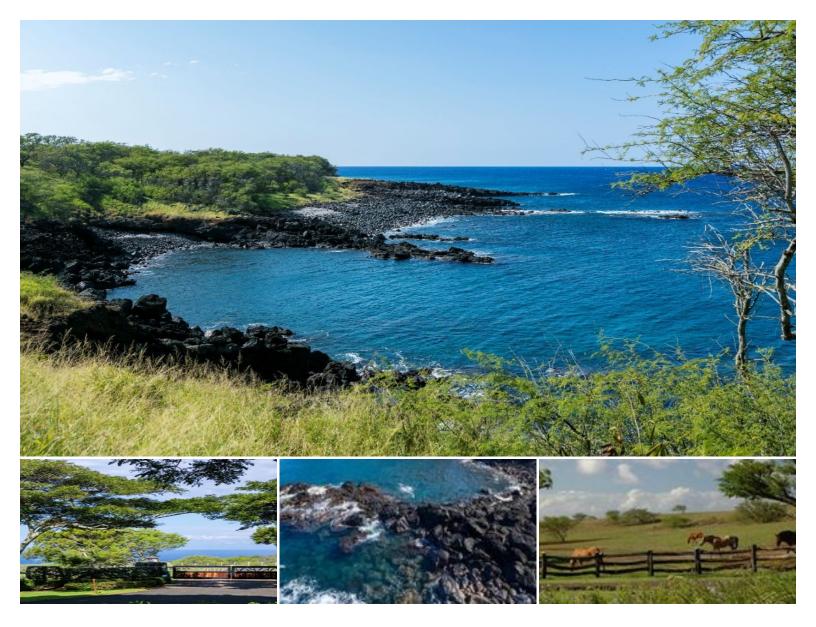

## **56-101 PUALANI RD**

Land for Sale in North Kohala, Big Island | MLS 648287

**1,050,40\$3,900,000** sqft land listing price

Spectacular 24.11 acre oceanfront estate parcel in the unique, gated oceanfront community of the Ranch at Puakea. This parcel features over 775 feet of ocean frontage with 2 coves. Enjoy panoramic vistas of the ocean, sunsets, and coastline.

The Ranch at Puakea covers 293 acres of extraordinarily beautiful "old" Hawaii. These estate parcels are 20+ acres in size with three oceanfront estates and ten scenic-ocean vista parcels. Five homes have been completed.