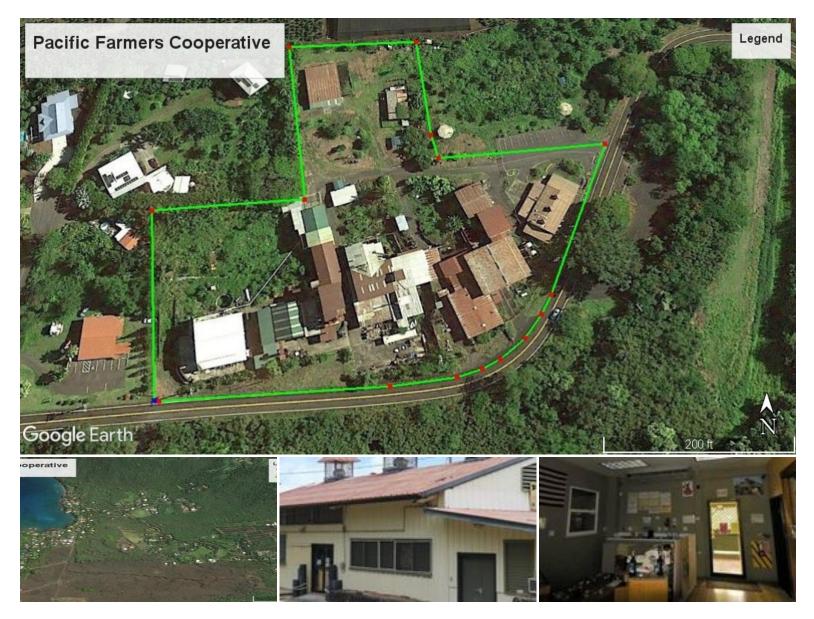

## 193,973 \$2,250,000

sqft land listing price

The Pacific Farmers Co-op was a high capacity mill on 4.45 acres of fee simple land just above Kealakekua Bay.

Comprised of multiple bldgs. with newer warehouse facility.

This property includes the newer built visitor center that has sold retail coffee and macnuts to the many visitors frequenting the area that includes 3 newer septic systems that had been installed for this center. Easy access for both production and visitors...fabulous opportunity!!