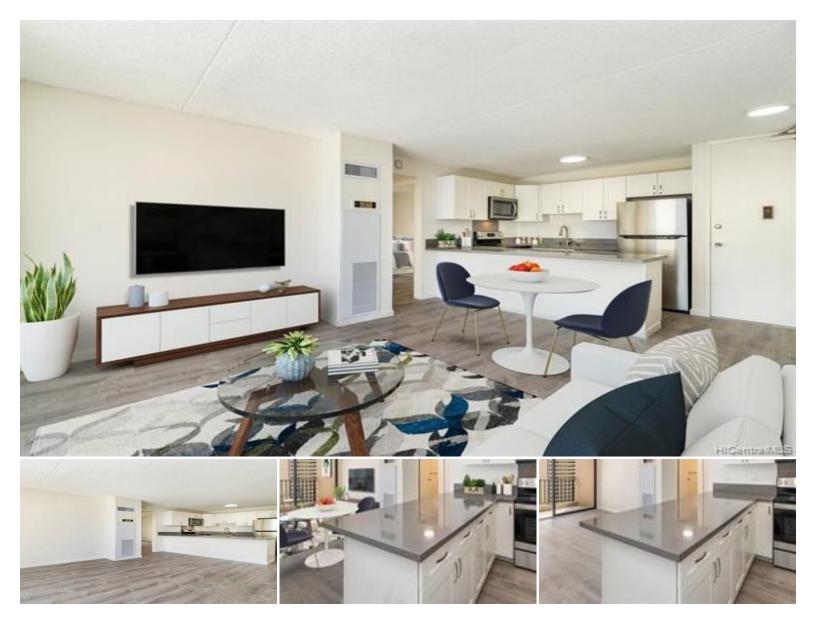

## 411 Hobron Lane #1613

Condo for Sale in Honolulu, Oahu | MLS 202128474

**70,611** sqft land

666 2 sqft living bed

Ledrooms

**\$549,000** listing price

Welcome home to your private new modern oasis on the edge of Waikiki. This high floor, corner, end unit has been fully remodeled from top to bottom. Elegant quartz counter tops, new stainless steel appliances, and luxury vinyl plank flooring throughout. Generous storage locker located right next door to the unit. Gated parking with 2 assigned stalls. Chateau Waikiki is a highly desired building; well run, meticulously maintained, secure, and up to date with all new safety systems to include a newly installed fire alarm. Maintenance fee covers central AC,