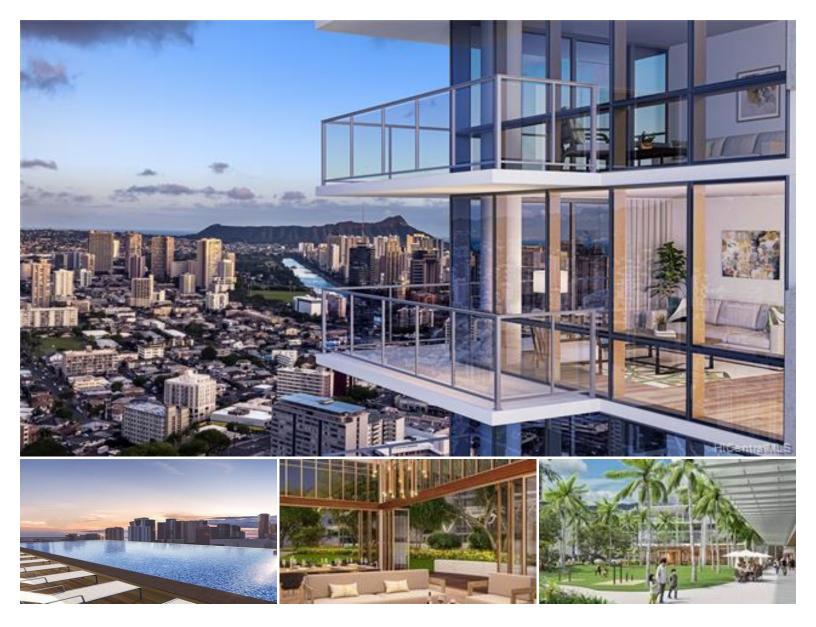

## 825 Keeaumoku Street #1012

Condo for Sale in Honolulu, Oahu | MLS 202128653

**976** sqft living

**L** bedrooms

**2** bathrooms

**\$954,000** listing price

The Park on Keeaumoku is a new project thoughtfully designed for comfortable living in a new and thriving community right in the heart of town. Ala Moana Shopping Center, restaurants, entertainment is all right here for you to enjoy. Our modern residences feature floor to ceiling windows, open floor plans, quartz countertops, luxury vinyl planks in living room and kitchen, split ac in every room, and a private lanai with every unit. Enjoy resort style amenities right at home with an infinity pool and spa, movie theater, private BBQ pavilions, indoor fitness center,