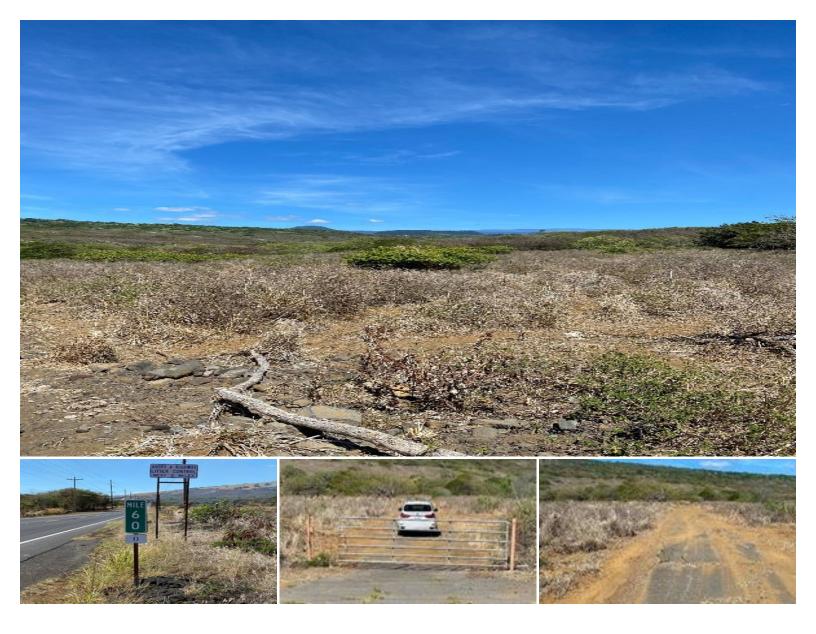

Land for Sale in Kau, Big Island | MLS 655895

**18,731 \$235,000** Isisting price

Breathtaking Pu'u views from your nearly 1/2 acre lot nestled in a 57+ acre farm parcel currently in pasture. This lot is accessed by way of a driveway at mile marker 60 off Highway 11 ind is across the road from the oceanfront conservation lands of Honu'apo. This lot was leveled by a previous owner (HELCO) as a parking area and is located within 1 mile of Whittington Beach Park. This is a rare opportunity to own a unique a property that offers privacy, location and views.