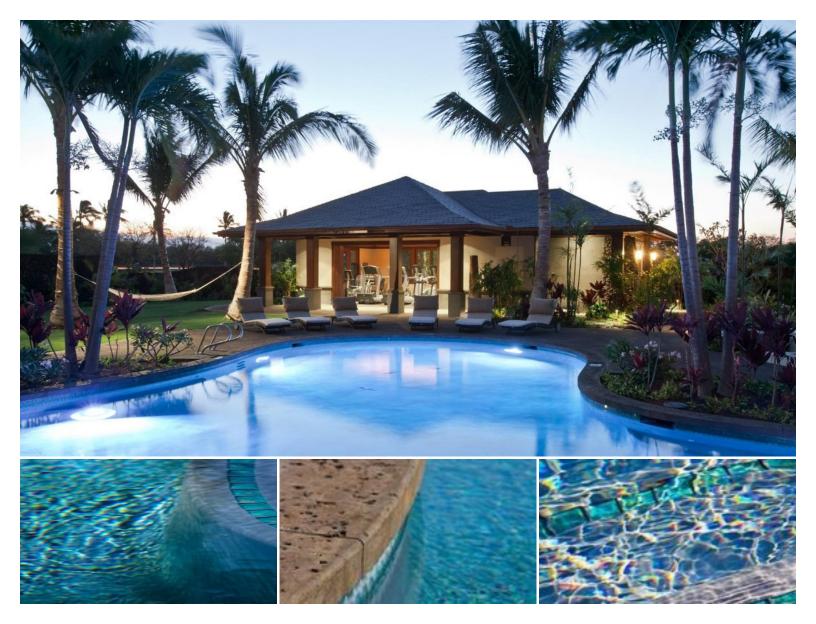

## 68-1010 Hoe Uli Way #20

Land for Sale in Kohala Coast, Big Island | MLS 656459

**13,861** \$850,000 listing price

This is one of only two developer Lots remaining!. Large, Premium lot with filtered Golf Course views of the Mauna Lani North 3rd Fairway. Nohea at Mauna Lani is located along the Big Island's Kohala Coast's, luxury resorts and championship golf courses all intermixed with remnants of ancient civilization. Nohea at Mauna Lani is a premier development situated in the westernmost part of the renowned Mauna Lani Resort. This lot enjoys views of the Mauna Lani North golf course 3rd Fairway. Owners enjoy exclusive access to Nohea's full featured amenity center